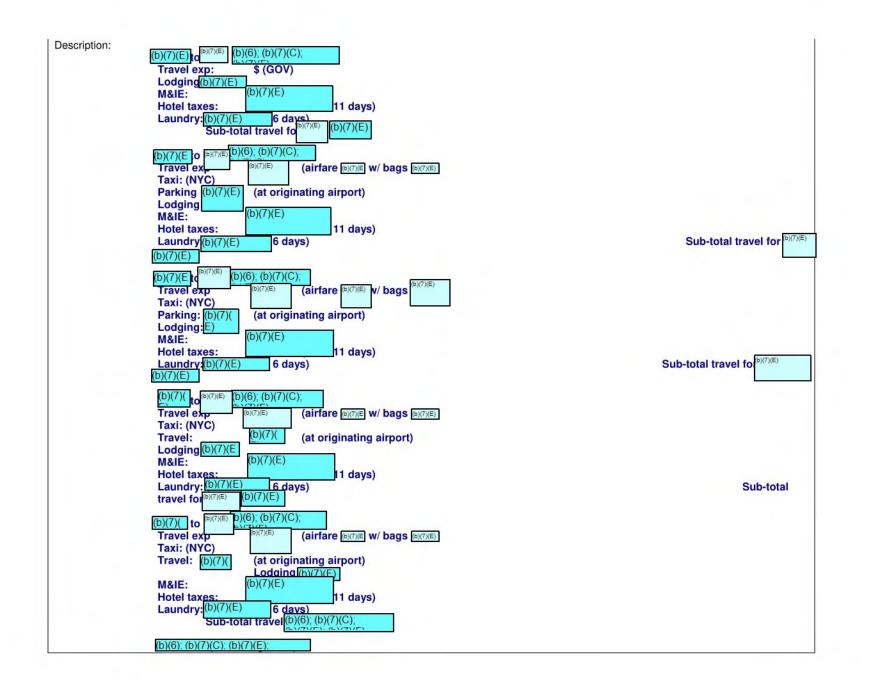

Special Instructions/Other related information: [ District Personnel Breakdown:

(b)(6); (b)(7)(C); (b)(7)(F)

Expenditure Breakdown:

| N/IL <sup>(b)(6); (b)(7)(C); (b)(7)(F)</sup>  |    |
|-----------------------------------------------|----|
| Overtime Expenditures:                        |    |
| 1811s <sup>(b)(7)(E)</sup>                    |    |
| Total OT = $(b)(7)(E)$                        |    |
| Travel Expenditures: \$0.00/0.00 (Chicago, II | L) |
| Other Expenses: N/A                           |    |
| Total Travel Expenditures = N/A               |    |
| Guard Backfill: = D(7)(E)                     |    |
| Total to M/NC =                               |    |

Detailed Itinerary:

Sunday, March 4th, 2018, (6 Hrs OT) (b)(6): (b)(7)(C): (b)(7)(E)

Monday, March 5th (No OT) (b)(6); (b)(7)(C); (b)(7)(E); (b)(7)(F)

Tuesday, March 6th, (No OT) (b)(6); (b)(7)(C); (b)(7)(E); (b)(7)(F)