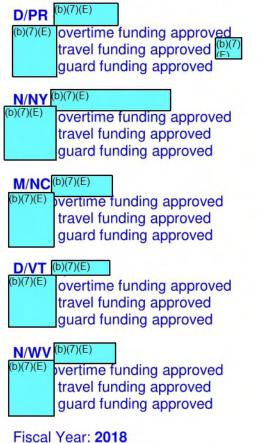

 Description
 Description

 No travel funding approved
 guard funding approved

Funds control will rest upon the supervisor that approves the final E2 Travel document and/or the webTA document for participating DUSMs. The amount of travel, overtime, and guard funding (if applicable) approved by OSB on the JSD USM-535 **should not be exceeded without prior authorization from OSB.** To exceed the amount approved may place the project code in the negative. Please ensure adequate cost accountability controls are in place that provide direct oversight of your special assignment funding burn-rate in order to remain within the approved funding authorization. For any supporting personnel traveling, please ensure the Special Assignment Number is recorded on their E2 travel authorization/approval. Reimbursement for GOV fuel for this event is not authorized. The attached After Action Report must be completed and submitted to your Regional Chief within 7 business days of the assignment's completion.

### S/FL

(b)(7)(E)

No overtime tunding approved No travel funding approved guard funding approved

Fiscal Year: **2018** Fund Code <sup>[0(7)(E)</sup> Org Code 2/Org Code 4 (Use these codes for overtime/guards in Web TA): <sup>[0)(7)(E)</sup> (Use the District #) Org Code 2/Org Code 4 (Use these codes for E2 travel): <sup>[0)(7)(E)</sup> Project Code: <sup>[0)(7)(E)</sup> Special Assignment Number: <sup>[0)(7)(E)</sup>

### S/FL<sup>(b)(7)(E)</sup>

7)(E

No overtime funding approved No travel funding approved guard funding approved

| Fiscal Year: <b>2018</b><br>Fund Code (DICT/IE)<br>Special Assignment Number: (DICT/IE)                                                                                                  |
|------------------------------------------------------------------------------------------------------------------------------------------------------------------------------------------|
| To charge your <u>Overtime and Guard</u><br><u>hours in WebTA</u> , use the <u>district's codes</u> :<br>Org Code 2:<br>Org Code 4:<br>Project Code: <sup>(Include the District #)</sup> |
| To charge your <u>travel in E2</u> , use <u>JSD's</u><br><u>codes</u> :<br>Org Code 2:<br>Org Code 4:<br>Project Code:                                                                   |

| \$ travel funding                   | funding approved<br>g approved<br>nding approved                     |
|-------------------------------------|----------------------------------------------------------------------|
| Fiscal Year: <b>20</b><br>Fund Code |                                                                      |
| To charge you                       | r <u>Overtime and Guard</u><br>TA, use the <u>district's codes</u> : |
| To charge you<br>codes:             | r <u>travel in E2</u> , use <u>JSD's</u>                             |