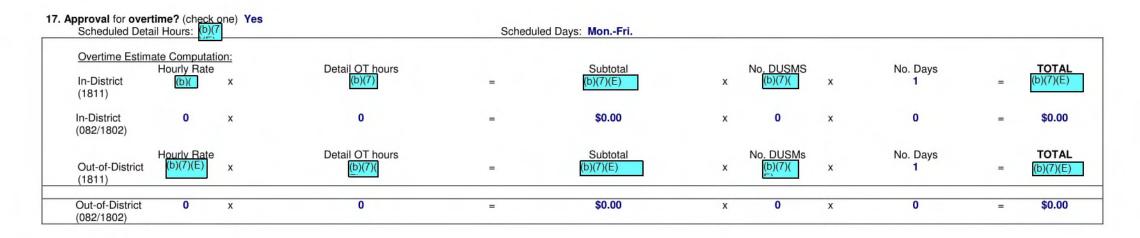

#### 11. Will the detail incur overtime? (check one) Yes

| Scheduled Detail                           | Hours: <sup>(b)(7)(E)</sup>   |   |                      | Schedule | d Days: MonFri.           |   |                        |   |               |   |                 |
|--------------------------------------------|-------------------------------|---|----------------------|----------|---------------------------|---|------------------------|---|---------------|---|-----------------|
| Overtime Estimate<br>In-District<br>(1811) | e Computation:<br>Hourly Bate | x | Detail OT hours      | =        | Subtotal                  | x | No. DUSMS<br>(b)(7)(E) | x | No. Days<br>1 | = | (b)(7)(E)       |
| In-District<br>(082/1802)                  | 0                             | x | 0                    | =        | \$0.00                    | x | 0                      | x | 0             | = | \$0.00          |
| Out-of-District<br>(1811)                  | Hourly Rate<br>0              | x | Detail OT hours<br>0 | =        | Subtotal<br><b>\$0.00</b> | x | No. DUSMs<br>0         | x | No. Days<br>0 | = | TOTAL<br>\$0.00 |
| Out-of-District<br>(082/1802)              | 0                             | x | 0                    | =        | \$0.00                    | x | 0                      | x | 0             | = | \$0.00          |