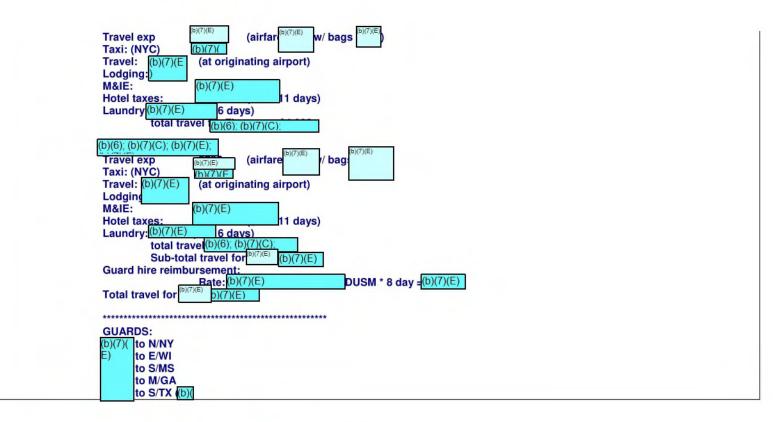

Detailed Itinerary:

Sunday, March 4th, 2018, (6 Hrs OT) (b)(6): (b)(7)(C): (b)(7)(E)

Monday, March 5th (No OT) (b)(6); (b)(7)(C); (b)(7)(E); (b)(7)(F)

Tuesday, March 6th, (No OT) (b)(6); (b)(7)(C); (b)(7)(E); (b)(7)(F)

Wednesday, March 7th, (No OT) (b)(6); (b)(7)(C); (b)(7)(F)

Admin.

0