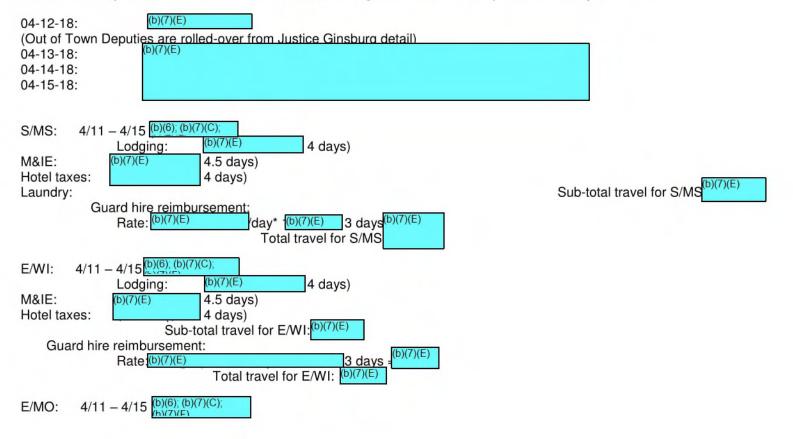

Special Instructions/Other related information: [ District Personnel Breakdown:

(b)(6); (b)(7)(C); (b)(7)(F)

Expenditure Breakdown:

| N/IL <sup>(b)(6); (b)(7)(C); (b)(7)(F)</sup>  |    |
|-----------------------------------------------|----|
| Overtime Expenditures:                        |    |
| 1811s <sup>(b)(7)(E)</sup>                    |    |
| Total OT = $(b)(7)(E)$                        |    |
| Travel Expenditures: \$0.00/0.00 (Chicago, II | L) |
| Other Expenses: N/A                           |    |
| Total Travel Expenditures = N/A               |    |
| Guard Backfill: = D(7)(E)                     |    |
| Total to M/NC =                               |    |