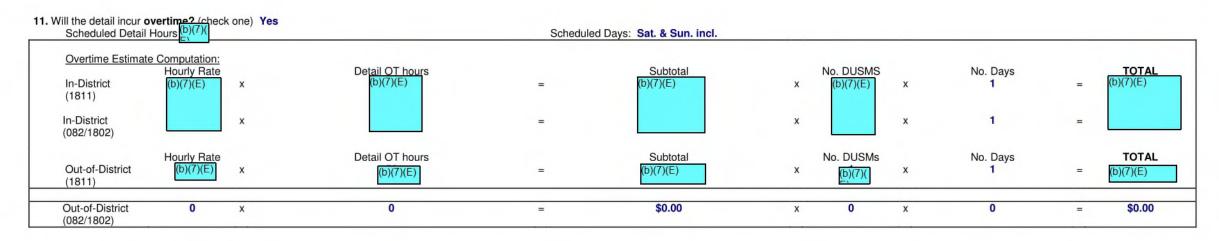

#### 11. Will the detail incur overtime? (check one) No

| Scheduled Detail                          |                                           |   |                      | Schedule | d Days: MonFri.           |   |                |   |               |   |                 |
|-------------------------------------------|-------------------------------------------|---|----------------------|----------|---------------------------|---|----------------|---|---------------|---|-----------------|
| Overtime Estimat<br>In-District<br>(1811) | e Computation:<br>Hourly Rate<br><b>0</b> | x | Detail OT hours<br>0 | =        | Subtotal<br><b>\$0.00</b> | x | No. DUSMS<br>0 | x | No. Days<br>0 | - | TOTAL<br>\$0.00 |
| In-District<br>(082/1802)                 | 0                                         | x | 0                    | =        | \$0.00                    | x | 0              | x | 0             | = | \$0.00          |
| Out-of-District<br>(1811)                 | Hourly Rate<br>0                          | x | Detail OT hours<br>0 | =        | Subtotal<br><b>\$0.00</b> | x | No. DUSMs<br>0 | x | No. Days<br>0 | = | TOTAL<br>\$0.00 |
| Out-of-District<br>(082/1802)             | 0                                         | x | 0                    | =        | \$0.00                    | x | 0              | x | 0             | = | \$0.00          |