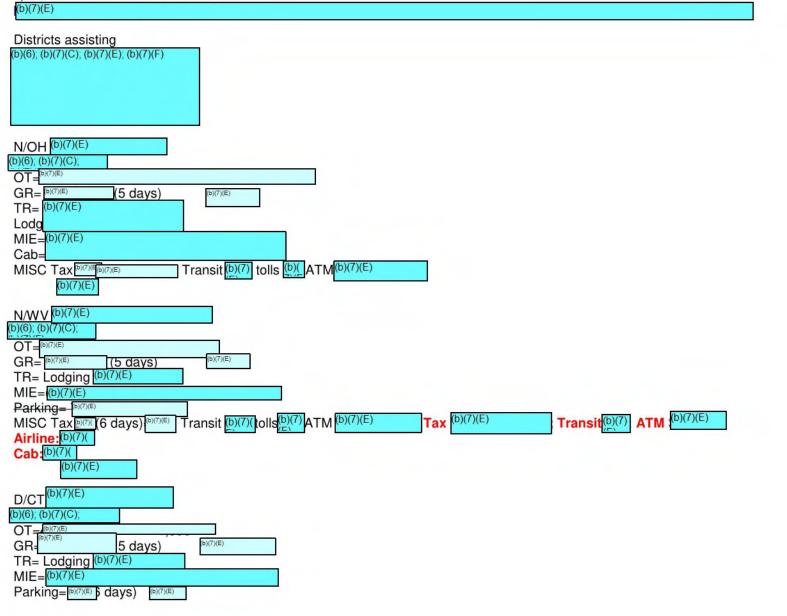

Special Instructions/Other related information: [ District Personnel Breakdown:

(b)(6); (b)(7)(C); (b)(7)(F)

Expenditure Breakdown:

| N/IL <sup>(b)(6); (b)(7)(C); (b)(7)(F)</sup>  |    |
|-----------------------------------------------|----|
| Overtime Expenditures:                        |    |
| 1811s <sup>(b)(7)(E)</sup>                    |    |
| Total OT = $(b)(7)(E)$                        |    |
| Travel Expenditures: \$0.00/0.00 (Chicago, II | L) |
| Other Expenses: N/A                           |    |
| Total Travel Expenditures = N/A               |    |
| Guard Backfill: = D(7)(E)                     |    |
| Total to M/NC =                               |    |