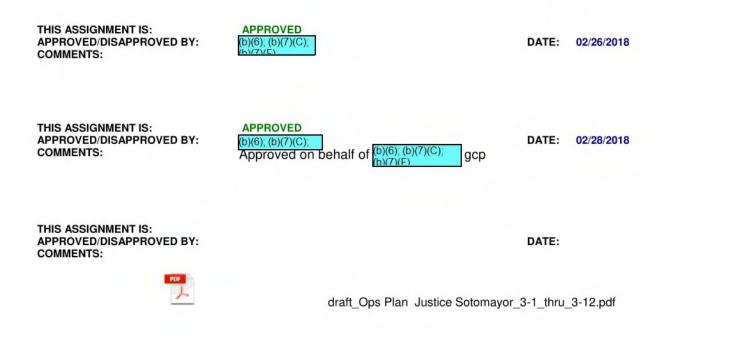

THIS ASSIGNMENT IS: APPROVED/DISAPPROVED BY: APPROVED (b)(6); (b)(7)(C); (b)(7)(F)

DATE: 03/05/2018

The supplemental funding request; "3/4 to 3/8/18 - Justice John Paul Stevens (Chicago)" has been approved at the level indicated. Any JSD authorized overtime/guard funding is valid *only* during the time-frame specified above.

THIS ASSIGNMENT IS: APPROVED/DISAPPROVED BY: APPROVED (b)(6); (b)(7)(C); (b)(7)(F)

DATE: 03/09/2018

#### COMMENTS:

The supplemental funding request; "3/9/18 -Retired U.S. Supreme Court Justice Stevens <sup>(b)(6): (b)(7)(C)</sup> has been approved at the level indicated. Any JSD authorized overtime/guard funding is valid only during the time-frame specified above.