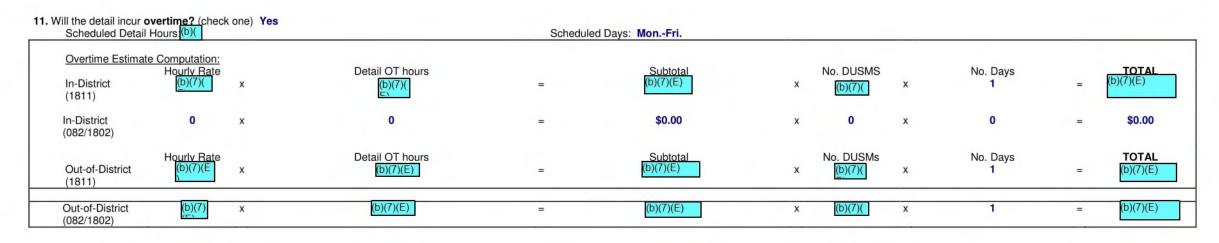

#### 11. Will the detail incur overtime? (check one) Yes

| Scheduled Detail                           | Hours: <sup>(b)(7)(E)</sup>   |   |                      | Schedule | d Days: MonFri.           |   |                        |   |               |   |                 |
|--------------------------------------------|-------------------------------|---|----------------------|----------|---------------------------|---|------------------------|---|---------------|---|-----------------|
| Overtime Estimate<br>In-District<br>(1811) | e Computation:<br>Hourly Bate | x | Detail OT hours      | =        | Subtotal                  | x | No. DUSMS<br>(b)(7)(E) | x | No. Days<br>1 | = | (b)(7)(E)       |
| In-District<br>(082/1802)                  | 0                             | x | 0                    | =        | \$0.00                    | x | 0                      | x | 0             | = | \$0.00          |
| Out-of-District<br>(1811)                  | Hourly Rate<br>0              | x | Detail OT hours<br>0 | =        | Subtotal<br><b>\$0.00</b> | x | No. DUSMs<br>0         | x | No. Days<br>0 | = | TOTAL<br>\$0.00 |
| Out-of-District<br>(082/1802)              | 0                             | x | 0                    | =        | \$0.00                    | x | 0                      | x | 0             | = | \$0.00          |