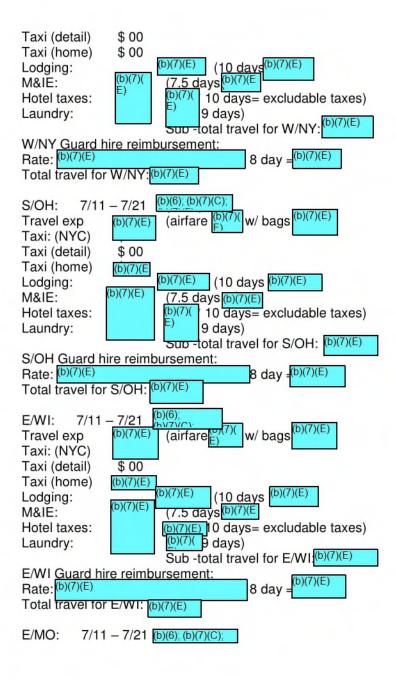

# 13. Will the detail incur guard expense? (check one) Yes Are these guards being used as backfill? (check one)

| t-of-District           |   |              |   |             |              |   |          |   |           |
|-------------------------|---|--------------|---|-------------|--------------|---|----------|---|-----------|
| (b)(7)(E)               | x | (b)(7)(E)    | = | (b)(7)(E) X | D)(*/\<br>E) | x | 1        | = | (0)(1)(-) |
| District<br>Hourly Rate |   | Detail Hours |   | Subtotal    | No. Guards   |   | No. Days |   | TOTAL     |

Special Instructions/Other related information: [ District Personnel Breakdown:

(b)(6); (b)(7)(C); (b)(7)(F)

Expenditure Breakdown:

| N/IL <sup>(b)(6); (b)(7)(C); (b)(7)(F)</sup>  |    |
|-----------------------------------------------|----|
| Overtime Expenditures:                        |    |
| 1811s <sup>(b)(7)(E)</sup>                    |    |
| Total OT = $(b)(7)(E)$                        |    |
| Travel Expenditures: \$0.00/0.00 (Chicago, II | L) |
| Other Expenses: N/A                           |    |
| Total Travel Expenditures = N/A               |    |
| Guard Backfill: = D(7)(E)                     |    |
| Total to M/NC =                               |    |

Detailed Itinerary:

Sunday, March 4th, 2018, (6 Hrs OT) (b)(6): (b)(7)(C): (b)(7)(E)

Monday, March 5th (No OT) (b)(6); (b)(7)(C); (b)(7)(E); (b)(7)(F)

Tuesday, March 6th, (No OT) (b)(6); (b)(7)(C); (b)(7)(E); (b)(7)(F)

Wednesday, March 7th, (No OT) (b)(6); (b)(7)(C); (b)(7)(F)

Admin.

0