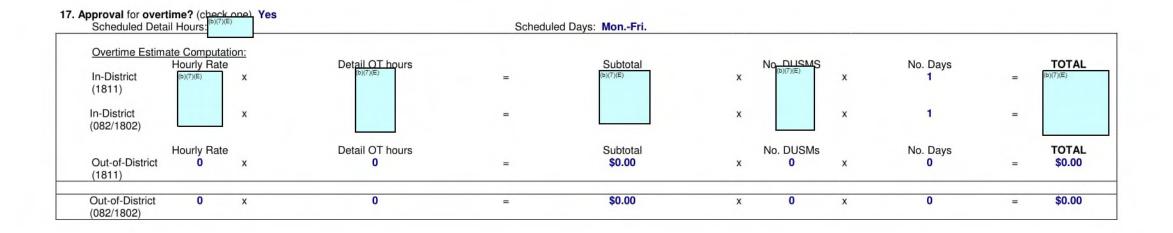

#### 11. Will the detail incur overtime? (check one) Yes

| Scheduled Detail                           | Hours: <sup>(b)(7)(E)</sup>   |   |                      | Schedule | d Days: MonFri.           |   |                        |   |               |   |                 |
|--------------------------------------------|-------------------------------|---|----------------------|----------|---------------------------|---|------------------------|---|---------------|---|-----------------|
| Overtime Estimate<br>In-District<br>(1811) | e Computation:<br>Hourly Bate | x | Detail OT hours      | =        | Subtotal                  | x | No. DUSMS<br>(b)(7)(E) | x | No. Days<br>1 | = | (b)(7)(E)       |
| In-District<br>(082/1802)                  | 0                             | x | 0                    | =        | \$0.00                    | x | 0                      | x | 0             | = | \$0.00          |
| Out-of-District<br>(1811)                  | Hourly Rate<br>0              | x | Detail OT hours<br>0 | =        | Subtotal<br><b>\$0.00</b> | x | No. DUSMs<br>0         | x | No. Days<br>0 | = | TOTAL<br>\$0.00 |
| Out-of-District<br>(082/1802)              | 0                             | x | 0                    | =        | \$0.00                    | x | 0                      | x | 0             | = | \$0.00          |