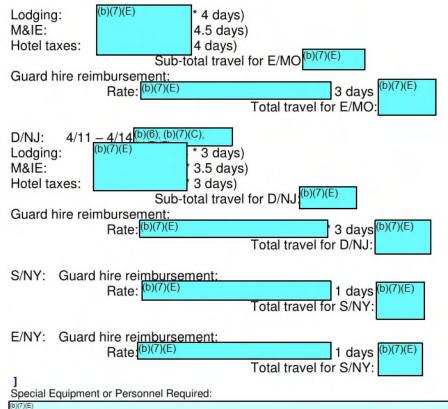

Special Instructions/Other related information: [ District Personnel Breakdown:

(b)(6); (b)(7)(C); (b)(7)(F)

Expenditure Breakdown:

| N/IL <sup>(b)(6); (b)(7)(C); (b)(7)(F)</sup>  |    |
|-----------------------------------------------|----|
| Overtime Expenditures:                        |    |
| 1811s <sup>(b)(7)(E)</sup>                    |    |
| Total OT = $(b)(7)(E)$                        |    |
| Travel Expenditures: \$0.00/0.00 (Chicago, II | L) |
| Other Expenses: N/A                           |    |
| Total Travel Expenditures = N/A               |    |
| Guard Backfill: = D(7)(E)                     |    |
| Total to M/NC =                               |    |

Detailed Itinerary:

Sunday, March 4th, 2018, (6 Hrs OT) (b)(6): (b)(7)(C): (b)(7)(E)

Monday, March 5th (No OT) (b)(6); (b)(7)(C); (b)(7)(E); (b)(7)(F)

Tuesday, March 6th, (No OT) (b)(6); (b)(7)(C); (b)(7)(E); (b)(7)(F)

Wednesday, March 7th, (No OT) (b)(6); (b)(7)(C); (b)(7)(F)

Admin.

0