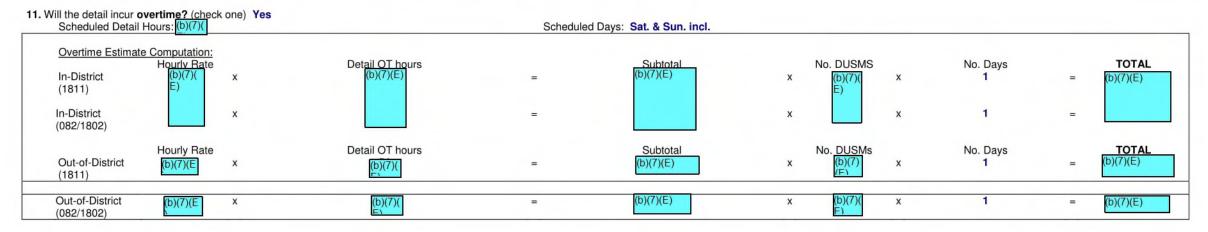

#### 11. Will the detail incur overtime? (check one) Yes

| Scheduled Detail                           | Hours: <sup>(b)(7)(E)</sup>   |   |                      | Schedule | d Days: MonFri.           |   |                        |   |               |   |                 |
|--------------------------------------------|-------------------------------|---|----------------------|----------|---------------------------|---|------------------------|---|---------------|---|-----------------|
| Overtime Estimate<br>In-District<br>(1811) | e Computation:<br>Hourly Bate | x | Detail OT hours      | =        | Subtotal                  | x | No. DUSMS<br>(b)(7)(E) | x | No. Days<br>1 | = | (b)(7)(E)       |
| In-District<br>(082/1802)                  | 0                             | x | 0                    | =        | \$0.00                    | x | 0                      | x | 0             | = | \$0.00          |
| Out-of-District<br>(1811)                  | Hourly Rate<br>0              | x | Detail OT hours<br>0 | =        | Subtotal<br><b>\$0.00</b> | x | No. DUSMs<br>0         | x | No. Days<br>0 | = | TOTAL<br>\$0.00 |
| Out-of-District<br>(082/1802)              | 0                             | x | 0                    | =        | \$0.00                    | x | 0                      | x | 0             | = | \$0.00          |