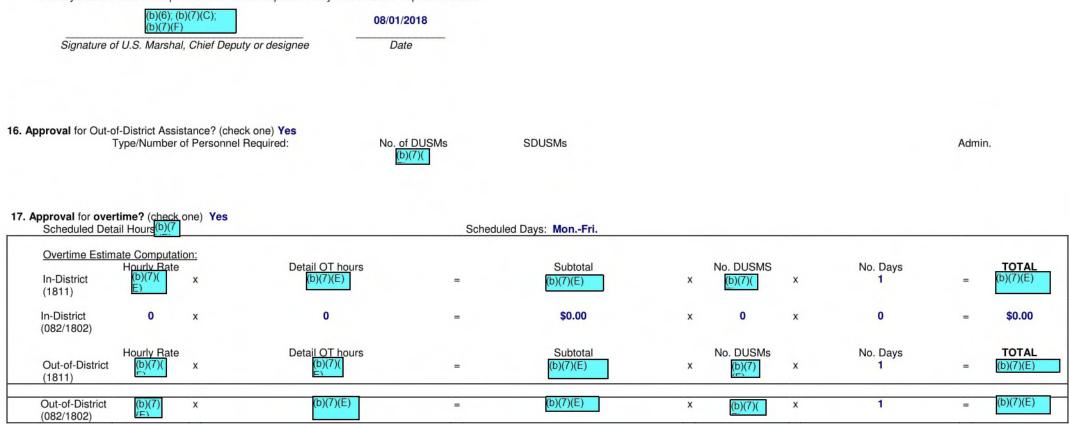

#### 11. Will the detail incur overtime? (check one) Yes

| Scheduled Detail                           | Hours: <sup>(b)(7)(E)</sup>   |   |                      | Schedule | d Days: MonFri.           |   |                        |   |               |   |                 |
|--------------------------------------------|-------------------------------|---|----------------------|----------|---------------------------|---|------------------------|---|---------------|---|-----------------|
| Overtime Estimate<br>In-District<br>(1811) | e Computation:<br>Hourly Bate | x | Detail OT hours      | =        | Subtotal                  | x | No. DUSMS<br>(b)(7)(E) | x | No. Days<br>1 | = | (b)(7)(E)       |
| In-District<br>(082/1802)                  | 0                             | x | 0                    | =        | \$0.00                    | x | 0                      | x | 0             | = | \$0.00          |
| Out-of-District<br>(1811)                  | Hourly Rate<br>0              | x | Detail OT hours<br>0 | =        | Subtotal<br><b>\$0.00</b> | x | No. DUSMs<br>0         | x | No. Days<br>0 | = | TOTAL<br>\$0.00 |
| Out-of-District<br>(082/1802)              | 0                             | x | 0                    | =        | \$0.00                    | x | 0                      | x | 0             | = | \$0.00          |