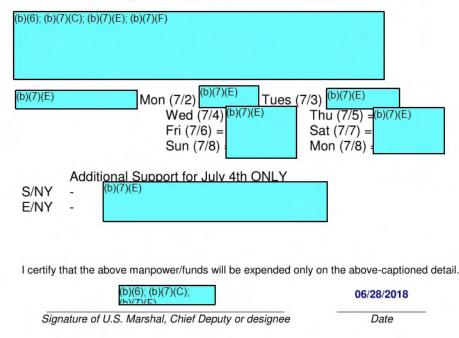

Detailed Itinerary:

Sunday, March 4th, 2018, (6 Hrs OT) (b)(6): (b)(7)(C): (b)(7)(E)

Monday, March 5th (No OT) (b)(6); (b)(7)(C); (b)(7)(E); (b)(7)(F)

Tuesday, March 6th, (No OT) (b)(6); (b)(7)(C); (b)(7)(E); (b)(7)(F)

Wednesday, March 7th, (No OT) (b)(6); (b)(7)(C); (b)(7)(F)

Admin.

0