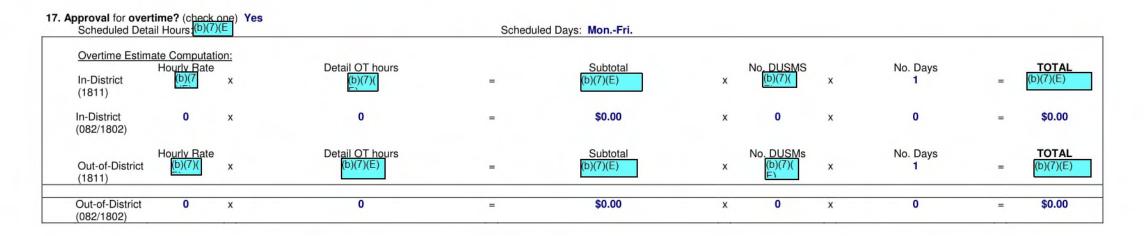

#### 11. Will the detail incur overtime? (check one) Yes

| Scheduled Detail                           | Hours: <sup>(b)(7)(E)</sup>   |   |                      | Schedule | d Days: MonFri.           |   |                        |   |               |   |                 |
|--------------------------------------------|-------------------------------|---|----------------------|----------|---------------------------|---|------------------------|---|---------------|---|-----------------|
| Overtime Estimate<br>In-District<br>(1811) | e Computation:<br>Hourly Bate | x | Detail OT hours      | =        | Subtotal                  | x | No. DUSMS<br>(b)(7)(E) | x | No. Days<br>1 | = | (b)(7)(E)       |
| In-District<br>(082/1802)                  | 0                             | x | 0                    | =        | \$0.00                    | x | 0                      | x | 0             | = | \$0.00          |
| Out-of-District<br>(1811)                  | Hourly Rate<br>0              | x | Detail OT hours<br>0 | =        | Subtotal<br><b>\$0.00</b> | x | No. DUSMs<br>0         | x | No. Days<br>0 | = | TOTAL<br>\$0.00 |
| Out-of-District<br>(082/1802)              | 0                             | x | 0                    | =        | \$0.00                    | x | 0                      | x | 0             | = | \$0.00          |