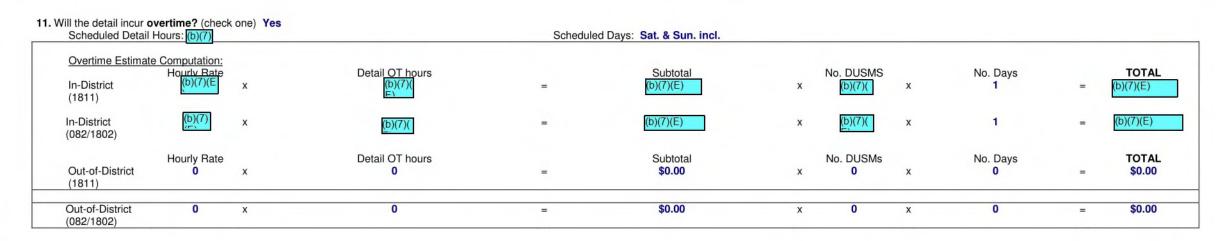

16. Approval for Out-of-District Assistance? (check one) No Type/Number of Personnel Required:

SDUSMs

No. of DUSMs

Admin.

| pproval for overt<br>Scheduled Detai     | il Hours <sup>(b)(7)(</sup>   | E) |                      | Schedule | ed Days: MonFri.          |   |                |   |               |   |                 |
|------------------------------------------|-------------------------------|----|----------------------|----------|---------------------------|---|----------------|---|---------------|---|-----------------|
| Overtime Estima<br>In-District<br>(1811) | ate Comput<br>Hourly Rat<br>0 |    | Detail OT hours<br>0 | =        | Subtotal<br><b>\$0.00</b> | x | No. DUSMS<br>0 | x | No. Days<br>0 | = | TOTAL<br>\$0.00 |
| In-District<br>(082/1802)                | 0                             | x  | 0                    | =        | \$0.00                    | x | 0              | x | 0             | = | \$0.00          |
| Out-of-District<br>(1811)                | Hourly Rat<br>0               | x  | Detail OT hours<br>0 | =        | Subtotal<br><b>\$0.00</b> | x | No. DUSMs<br>0 | x | No. Days<br>0 | - | TOTAL<br>\$0.00 |
| Out-of-District<br>(082/1802)            | 0                             | x  | 0                    | =        | \$0.00                    | x | 0              | x | 0             | = | \$0.00          |