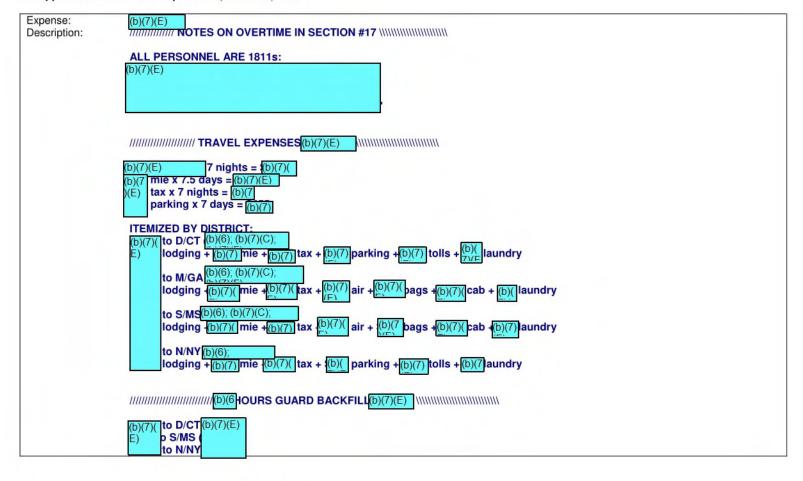

Special Instructions/Other related information: [ District Personnel Breakdown:

(b)(6); (b)(7)(C); (b)(7)(F)

Expenditure Breakdown:

| N/IL <sup>(b)(6); (b)(7)(C); (b)(7)(F)</sup>  |    |
|-----------------------------------------------|----|
| Overtime Expenditures:                        |    |
| 1811s <sup>(b)(7)(E)</sup>                    |    |
| Total OT = $(b)(7)(E)$                        |    |
| Travel Expenditures: \$0.00/0.00 (Chicago, II | L) |
| Other Expenses: N/A                           |    |
| Total Travel Expenditures = N/A               |    |
| Guard Backfill: = D(7)(E)                     |    |
| Total to M/NC =                               |    |

Detailed Itinerary:

Sunday, March 4th, 2018, (6 Hrs OT) (b)(6): (b)(7)(C): (b)(7)(E)

Monday, March 5th (No OT) (b)(6); (b)(7)(C); (b)(7)(E); (b)(7)(F)

Tuesday, March 6th, (No OT) (b)(6); (b)(7)(C); (b)(7)(E); (b)(7)(F)

Wednesday, March 7th, (No OT) (b)(6); (b)(7)(C); (b)(7)(F)

Admin.

0