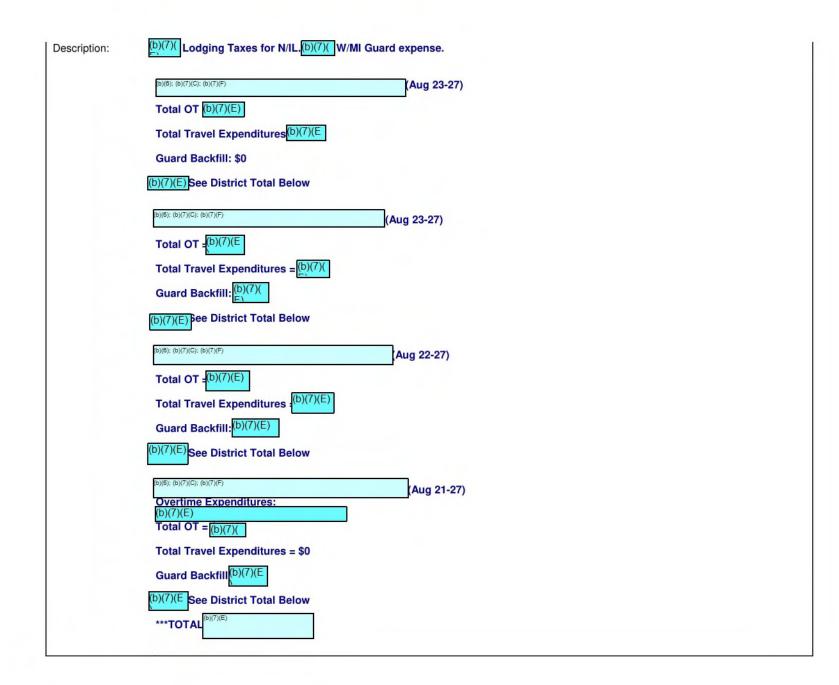

Special Instructions/Other related information: [ District Personnel Breakdown:

(b)(6); (b)(7)(C); (b)(7)(F)

Expenditure Breakdown:

| N/IL <sup>(b)(6); (b)(7)(C); (b)(7)(F)</sup>  |    |
|-----------------------------------------------|----|
| Overtime Expenditures:                        |    |
| 1811s <sup>(b)(7)(E)</sup>                    |    |
| Total OT = $(b)(7)(E)$                        |    |
| Travel Expenditures: \$0.00/0.00 (Chicago, II | L) |
| Other Expenses: N/A                           |    |
| Total Travel Expenditures = N/A               |    |
| Guard Backfill: = D(7)(E)                     |    |
| Total to M/NC =                               |    |