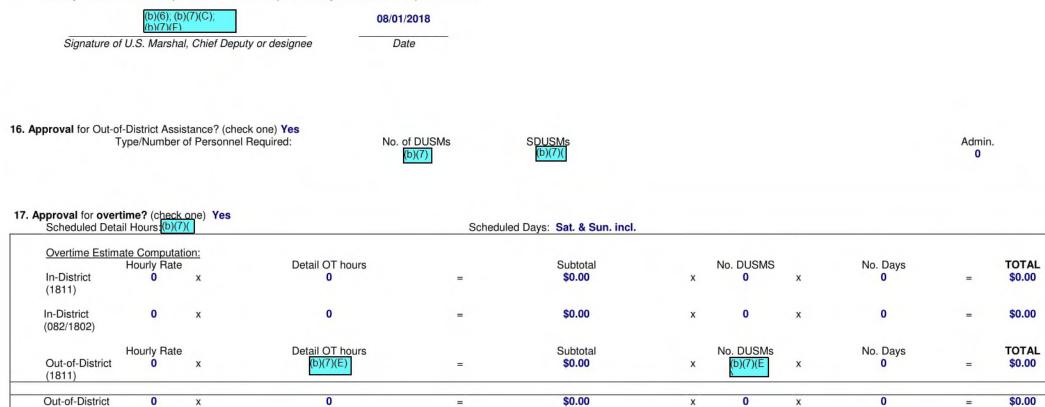

I certify that the above manpower/funds will be expended only on the above-captioned detail.

(b)(6); (b)(7)(C); (b)(7)(F) 06/24/2018

Signature of U.S. Marshal, Chief Deputy or designee

Date

| proval for over | time? (check | one) Yes |                 | Cabadul | ad Davies Mars. Est |   |           |   |          |   |           |
|-----------------|--------------|----------|-----------------|---------|---------------------|---|-----------|---|----------|---|-----------|
| Scheduled Deta  |              |          |                 | Schedul | ed Days: MonFri.    |   |           |   |          |   |           |
| Overtime Estima | ate Computat | ion:     |                 |         |                     |   |           |   |          |   |           |
|                 | Hourly Rate  |          | Detail OT hours |         | Subtotal            |   | No. DUSMS |   | No. Days |   | TOTA      |
| In-District     | (b)(7)(E)    | х        | (b)(7)(E)       | =       | (b)(7)(E)           | х | (b)(7)(E) | х | 1        | = | (b)(7)(E) |
| (1811)          |              |          |                 |         |                     |   |           |   |          |   |           |
| n-District      | 0            | x        | 0               | =       | \$0.00              | x | 0         | x | 0        | = | \$0.0     |
| (082/1802)      |              | ~        |                 | -       | <b>\$0.00</b>       | ~ | •         | ~ | •        |   | 40.0      |
|                 | Hourly Rate  |          | Detail OT hours |         | Subtotal            |   | No. DUSMs |   | No. Days |   | тоти      |
| Out-of-District | 0            | x        | 0               | =       | \$0.00              | х | 0         | х | 0        | = | \$0.0     |
| (1811)          |              |          |                 |         |                     |   |           |   |          |   |           |

#### 19. Approval for guard expense? (check one) Yes

| In-District     |   |              |   |           |   |                        |   |          |   | Sector Sector |   |
|-----------------|---|--------------|---|-----------|---|------------------------|---|----------|---|---------------|---|
| Hourly Rate     |   | Detail Hours |   | Subtotal  | _ | No. Guards             |   | No. Days |   | TOTAL         |   |
| (b)(7)(E)       | х | (b)(7)(E)    | = | (b)(7)(E) | х | ( <sup>0</sup> /(/)(=) | ĸ | 1        | = | (b)(7)(E)     | L |
| Out-of-District |   |              |   | _         |   |                        |   |          |   |               | _ |
| Hourly Rate     |   | Detail Hours |   | Subtotal  |   | No. Guards             |   | No. Days |   | TOTAL         |   |
| 0               | х | 0            | = | \$0.00    | х | 0 x                    | ĸ | 0        | = | \$0.00        |   |
|                 |   |              |   |           |   |                        |   |          |   |               |   |