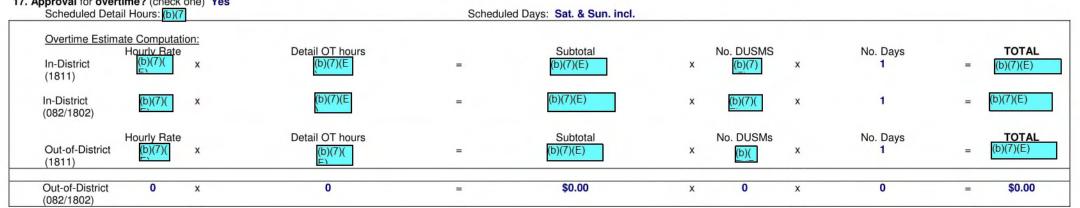

16. Approval for Out-of-District Assistance? (check one) No Type/Number of Personnel Required:

SDUSMs

No. of DUSMs

Admin.

| pproval for overt<br>Scheduled Detai     | il Hours <sup>(b)(7)(</sup>   | E) |                      | Schedule | ed Days: MonFri.          |   |                |   |               |   |                 |
|------------------------------------------|-------------------------------|----|----------------------|----------|---------------------------|---|----------------|---|---------------|---|-----------------|
| Overtime Estima<br>In-District<br>(1811) | ate Comput<br>Hourly Rat<br>0 |    | Detail OT hours<br>0 | =        | Subtotal<br><b>\$0.00</b> | x | No. DUSMS<br>0 | x | No. Days<br>0 | = | TOTAL<br>\$0.00 |
| In-District<br>(082/1802)                | 0                             | x  | 0                    | =        | \$0.00                    | x | 0              | x | 0             | = | \$0.00          |
| Out-of-District<br>(1811)                | Hourly Rat<br>0               | x  | Detail OT hours<br>0 | =        | Subtotal<br><b>\$0.00</b> | x | No. DUSMs<br>0 | x | No. Days<br>0 | - | TOTAL<br>\$0.00 |
| Out-of-District<br>(082/1802)            | 0                             | x  | 0                    | =        | \$0.00                    | x | 0              | x | 0             | = | \$0.00          |