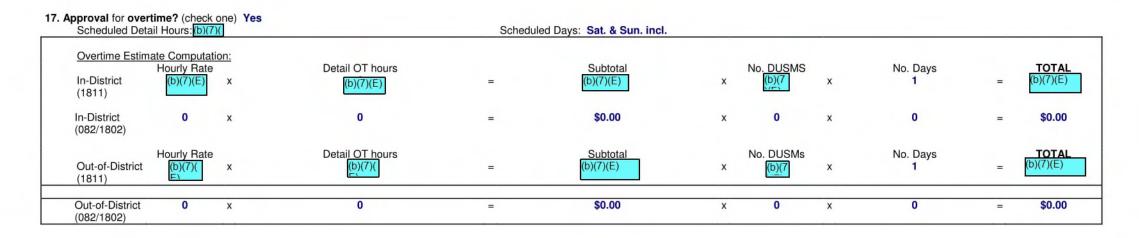

16. Approval for Out-of-District Assistance? (check one) No Type/Number of Personnel Required:

SDUSMs

No. of DUSMs

Admin.

| pproval for overt<br>Scheduled Detai     | il Hours <sup>(b)(7)(</sup>   | E) |                      | Schedule | ed Days: MonFri.          |   |                |   |               |   |                 |
|------------------------------------------|-------------------------------|----|----------------------|----------|---------------------------|---|----------------|---|---------------|---|-----------------|
| Overtime Estima<br>In-District<br>(1811) | ate Comput<br>Hourly Rat<br>0 |    | Detail OT hours<br>0 | =        | Subtotal<br><b>\$0.00</b> | x | No. DUSMS<br>0 | x | No. Days<br>0 | = | TOTAL<br>\$0.00 |
| In-District<br>(082/1802)                | 0                             | x  | 0                    | =        | \$0.00                    | x | 0              | x | 0             | = | \$0.00          |
| Out-of-District<br>(1811)                | Hourly Rat<br>0               | x  | Detail OT hours<br>0 | =        | Subtotal<br><b>\$0.00</b> | x | No. DUSMs<br>0 | x | No. Days<br>0 | - | TOTAL<br>\$0.00 |
| Out-of-District<br>(082/1802)            | 0                             | x  | 0                    | =        | \$0.00                    | x | 0              | x | 0             | = | \$0.00          |