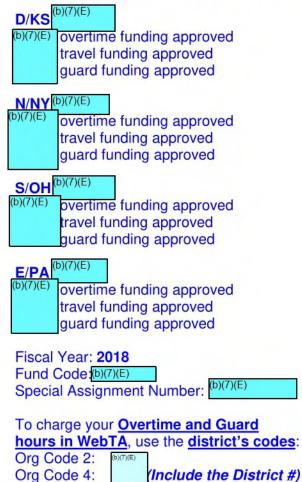

 Description
 Description

 No travel funding approved
 guard funding approved

Funds control will rest upon the supervisor that approves the final E2 Travel document and/or the webTA document for participating DUSMs. The amount of travel, overtime, and guard funding (if applicable) approved by OSB on the JSD USM-535 **should not be exceeded without prior authorization from OSB.** To exceed the amount approved may place the project code in the negative. Please ensure adequate cost accountability controls are in place that provide direct oversight of your special assignment funding burn-rate in order to remain within the approved funding authorization. For any supporting personnel traveling, please ensure the Special Assignment Number is recorded on their E2 travel authorization/approval. Reimbursement for GOV fuel for this event is not authorized. The attached After Action Report must be completed and submitted to your Regional Chief within 7 business days of the assignment's completion.