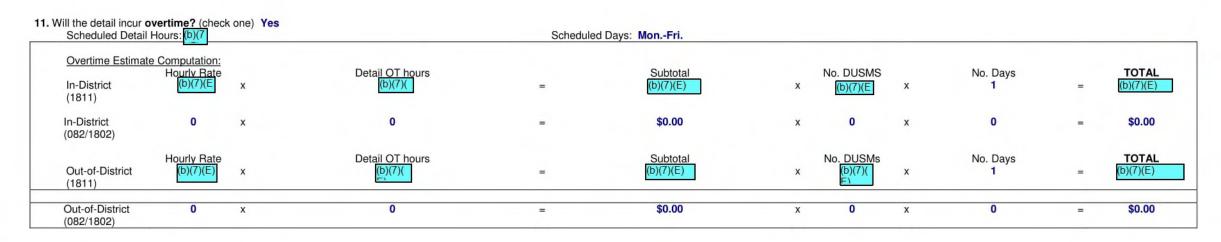

#### 11. Will the detail incur overtime? (check one) Yes

| Scheduled Detail                           | Hours: <sup>(b)(7)(E)</sup>   |   |                      | Schedule | d Days: MonFri.           |   |                        |   |               |   |                 |
|--------------------------------------------|-------------------------------|---|----------------------|----------|---------------------------|---|------------------------|---|---------------|---|-----------------|
| Overtime Estimate<br>In-District<br>(1811) | e Computation:<br>Hourly Bate | x | Detail OT hours      | =        | Subtotal                  | x | No. DUSMS<br>(b)(7)(E) | x | No. Days<br>1 | = | (b)(7)(E)       |
| In-District<br>(082/1802)                  | 0                             | x | 0                    | =        | \$0.00                    | x | 0                      | x | 0             | = | \$0.00          |
| Out-of-District<br>(1811)                  | Hourly Rate<br>0              | x | Detail OT hours<br>0 | =        | Subtotal<br><b>\$0.00</b> | x | No. DUSMs<br>0         | x | No. Days<br>0 | = | TOTAL<br>\$0.00 |
| Out-of-District<br>(082/1802)              | 0                             | x | 0                    | =        | \$0.00                    | x | 0                      | x | 0             | = | \$0.00          |