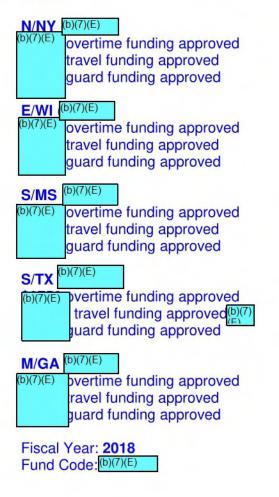

### S/FL

(b)(7)(E)

No overtime tunding approved No travel funding approved guard funding approved

Fiscal Year: **2018** Fund Code <sup>[0(7)(E)</sup> Org Code 2/Org Code 4 (Use these codes for overtime/guards in Web TA): <sup>[0)(7)(E)</sup> (Use the District #) Org Code 2/Org Code 4 (Use these codes for E2 travel): <sup>[0)(7)(E)</sup> Project Code: <sup>[0)(7)(E)</sup> Special Assignment Number: <sup>[0)(7)(E)</sup>

### S/FL<sup>(b)(7)(E)</sup>

7)(E

No overtime funding approved No travel funding approved guard funding approved

| Fiscal Year: <b>2018</b><br>Fund Code (DICT/IE)<br>Special Assignment Number: (DICT/IE)                                                                                                  |
|------------------------------------------------------------------------------------------------------------------------------------------------------------------------------------------|
| To charge your <u>Overtime and Guard</u><br><u>hours in WebTA</u> , use the <u>district's codes</u> :<br>Org Code 2:<br>Org Code 4:<br>Project Code: <sup>(Include the District #)</sup> |
| To charge your <u>travel in E2</u> , use <u>JSD's</u><br><u>codes</u> :<br>Org Code 2:<br>Org Code 4:<br>Project Code:                                                                   |