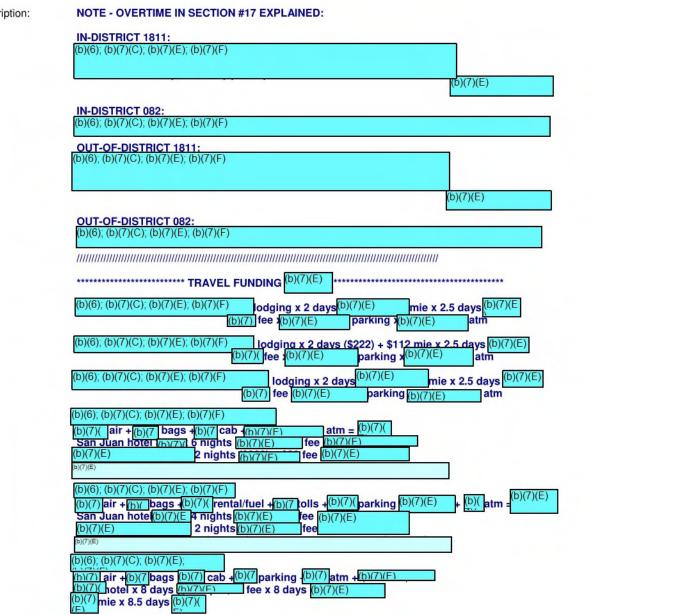

#### 11. Will the detail incur overtime? (check one) Yes

| Scheduled Detail                           | Hours: <sup>(b)(7)(E)</sup>   |   |                      | Schedule | d Days: MonFri.           |   |                        |   |               |   |                 |
|--------------------------------------------|-------------------------------|---|----------------------|----------|---------------------------|---|------------------------|---|---------------|---|-----------------|
| Overtime Estimate<br>In-District<br>(1811) | e Computation:<br>Hourly Bate | x | Detail OT hours      | =        | Subtotal                  | x | No. DUSMS<br>(b)(7)(E) | x | No. Days<br>1 | = | (b)(7)(E)       |
| In-District<br>(082/1802)                  | 0                             | x | 0                    | =        | \$0.00                    | x | 0                      | x | 0             | = | \$0.00          |
| Out-of-District<br>(1811)                  | Hourly Rate<br>0              | x | Detail OT hours<br>0 | =        | Subtotal<br><b>\$0.00</b> | x | No. DUSMs<br>0         | x | No. Days<br>0 | = | TOTAL<br>\$0.00 |
| Out-of-District<br>(082/1802)              | 0                             | x | 0                    | =        | \$0.00                    | x | 0                      | x | 0             | = | \$0.00          |

# 13. Will the detail incur guard expense? (check one) Yes Are these guards being used as backfill? (check one)

| t-of-District           |   |              |   |             |              |   |          |   |           |
|-------------------------|---|--------------|---|-------------|--------------|---|----------|---|-----------|
| (b)(7)(E)               | x | (b)(7)(E)    | = | (b)(7)(E) X | D)(*/\<br>E) | x | 1        | = | (0)(1)(-) |
| District<br>Hourly Rate |   | Detail Hours |   | Subtotal    | No. Guards   |   | No. Days |   | TOTAL     |

Special Instructions/Other related information: [ District Personnel Breakdown:

(b)(6); (b)(7)(C); (b)(7)(F)

Expenditure Breakdown:

| N/IL <sup>(b)(6); (b)(7)(C); (b)(7)(F)</sup>  |    |
|-----------------------------------------------|----|
| Overtime Expenditures:                        |    |
| 1811s <sup>(b)(7)(E)</sup>                    |    |
| Total OT = $(b)(7)(E)$                        |    |
| Travel Expenditures: \$0.00/0.00 (Chicago, II | L) |
| Other Expenses: N/A                           |    |
| Total Travel Expenditures = N/A               |    |
| Guard Backfill: = D(7)(E)                     |    |
| Total to M/NC =                               |    |

Detailed Itinerary:

Sunday, March 4th, 2018, (6 Hrs OT) (b)(6): (b)(7)(C): (b)(7)(E)

Monday, March 5th (No OT) (b)(6); (b)(7)(C); (b)(7)(E); (b)(7)(F)

Tuesday, March 6th, (No OT) (b)(6); (b)(7)(C); (b)(7)(E); (b)(7)(F)