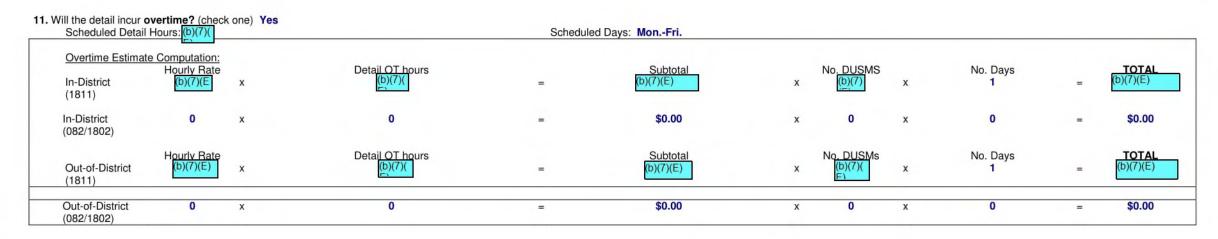

#### 11. Will the detail incur overtime? (check one) Yes

| Scheduled Detail                           | Hours: <sup>(b)(7)(E)</sup>   |   |                      | Schedule | d Days: MonFri.           |   |                        |   |               |   |                 |
|--------------------------------------------|-------------------------------|---|----------------------|----------|---------------------------|---|------------------------|---|---------------|---|-----------------|
| Overtime Estimate<br>In-District<br>(1811) | e Computation:<br>Hourly Bate | x | Detail OT hours      | =        | Subtotal                  | x | No. DUSMS<br>(b)(7)(E) | x | No. Days<br>1 | = | (b)(7)(E)       |
| In-District<br>(082/1802)                  | 0                             | x | 0                    | =        | \$0.00                    | x | 0                      | x | 0             | = | \$0.00          |
| Out-of-District<br>(1811)                  | Hourly Rate<br>0              | x | Detail OT hours<br>0 | =        | Subtotal<br><b>\$0.00</b> | x | No. DUSMs<br>0         | x | No. Days<br>0 | = | TOTAL<br>\$0.00 |
| Out-of-District<br>(082/1802)              | 0                             | x | 0                    | =        | \$0.00                    | x | 0                      | x | 0             | = | \$0.00          |