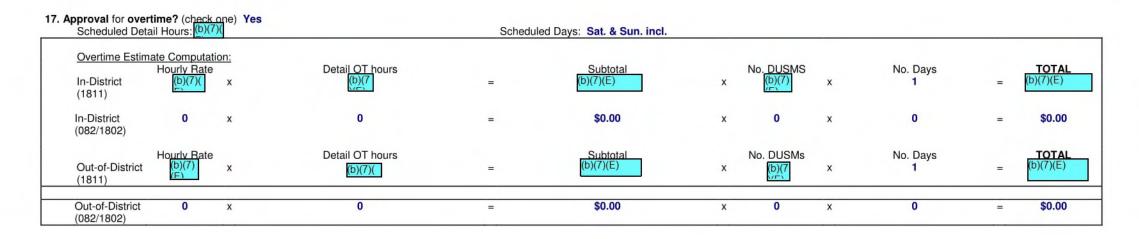

16. Approval for Out-of-District Assistance? (check one) No Type/Number of Personnel Required:

SDUSMs

No. of DUSMs

Admin.

| pproval for overt<br>Scheduled Detai     | il Hours <sup>(b)(7)(</sup>   | E) |                      | Schedule | ed Days: MonFri.          |   |                |   |               |   |                 |
|------------------------------------------|-------------------------------|----|----------------------|----------|---------------------------|---|----------------|---|---------------|---|-----------------|
| Overtime Estima<br>In-District<br>(1811) | ate Comput<br>Hourly Rat<br>0 |    | Detail OT hours<br>0 | =        | Subtotal<br><b>\$0.00</b> | x | No. DUSMS<br>0 | x | No. Days<br>0 | = | TOTAL<br>\$0.00 |
| In-District<br>(082/1802)                | 0                             | x  | 0                    | =        | \$0.00                    | x | 0              | x | 0             | = | \$0.00          |
| Out-of-District<br>(1811)                | Hourly Rat<br>0               | x  | Detail OT hours<br>0 | =        | Subtotal<br><b>\$0.00</b> | x | No. DUSMs<br>0 | x | No. Days<br>0 | - | TOTAL<br>\$0.00 |
| Out-of-District<br>(082/1802)            | 0                             | x  | 0                    | =        | \$0.00                    | x | 0              | x | 0             | = | \$0.00          |