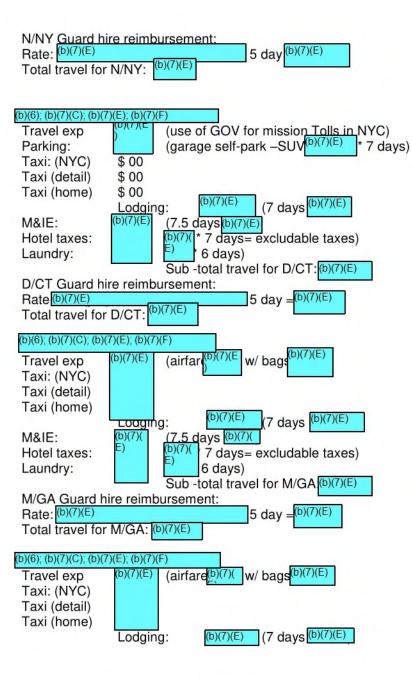

# 13. Will the detail incur guard expense? (check one) Yes Are these guards being used as backfill? (check one)

| t-of-District           |   |              |   |             |              |   |          |   |           |
|-------------------------|---|--------------|---|-------------|--------------|---|----------|---|-----------|
| (b)(7)(E)               | x | (b)(7)(E)    | = | (b)(7)(E) X | D)(*/\<br>E) | x | 1        | = | (0)(1)(-) |
| District<br>Hourly Rate |   | Detail Hours |   | Subtotal    | No. Guards   |   | No. Days |   | TOTAL     |

Special Instructions/Other related information: [ District Personnel Breakdown:

(b)(6); (b)(7)(C); (b)(7)(F)

Expenditure Breakdown:

| N/IL <sup>(b)(6); (b)(7)(C); (b)(7)(F)</sup>  |    |
|-----------------------------------------------|----|
| Overtime Expenditures:                        |    |
| 1811s <sup>(b)(7)(E)</sup>                    |    |
| Total OT = $(b)(7)(E)$                        |    |
| Travel Expenditures: \$0.00/0.00 (Chicago, II | L) |
| Other Expenses: N/A                           |    |
| Total Travel Expenditures = N/A               |    |
| Guard Backfill: = D(7)(E)                     |    |
| Total to M/NC =                               |    |

Detailed Itinerary:

Sunday, March 4th, 2018, (6 Hrs OT) (b)(6): (b)(7)(C): (b)(7)(E)

Monday, March 5th (No OT) (b)(6); (b)(7)(C); (b)(7)(E); (b)(7)(F)

Tuesday, March 6th, (No OT) (b)(6); (b)(7)(C); (b)(7)(E); (b)(7)(F)

Wednesday, March 7th, (No OT) (b)(6); (b)(7)(C); (b)(7)(F)

Admin.

0