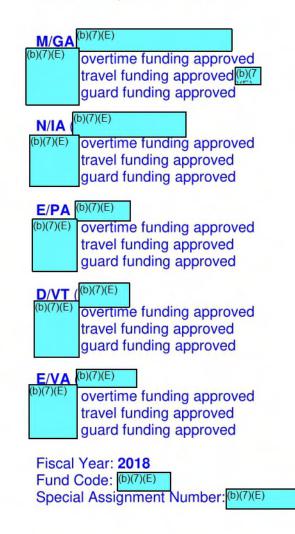

 Description
 Description

 No travel funding approved
 guard funding approved

Funds control will rest upon the supervisor that approves the final E2 Travel document and/or the webTA document for participating DUSMs. The amount of travel, overtime, and guard funding (if applicable) approved by OSB on the JSD USM-535 **should not be exceeded without prior authorization from OSB.** To exceed the amount approved may place the project code in the negative. Please ensure adequate cost accountability controls are in place that provide direct oversight of your special assignment funding burn-rate in order to remain within the approved funding authorization. For any supporting personnel traveling, please ensure the Special Assignment Number is recorded on their E2 travel authorization/approval. Reimbursement for GOV fuel for this event is not authorized. The attached After Action Report must be completed and submitted to your Regional Chief within 7 business days of the assignment's completion.

### S/FL

(b)(7)(E)

No overtime tunding approved No travel funding approved guard funding approved

Fiscal Year: **2018** Fund Code <sup>[0(7)(E)</sup> Org Code 2/Org Code 4 (Use these codes for overtime/guards in Web TA): <sup>[0)(7)(E)</sup> (Use the District #) Org Code 2/Org Code 4 (Use these codes for E2 travel): <sup>[0)(7)(E)</sup> Project Code: <sup>[0)(7)(E)</sup> Special Assignment Number: <sup>[0)(7)(E)</sup>

### S/FL<sup>(b)(7)(E)</sup>

7)(E

No overtime funding approved No travel funding approved guard funding approved

| Fiscal Year: <b>2018</b><br>Fund Code (DICT/IE)<br>Special Assignment Number: (DICT/IE)                                                                                                  |
|------------------------------------------------------------------------------------------------------------------------------------------------------------------------------------------|
| To charge your <u>Overtime and Guard</u><br><u>hours in WebTA</u> , use the <u>district's codes</u> :<br>Org Code 2:<br>Org Code 4:<br>Project Code: <sup>(Include the District #)</sup> |
| To charge your <u>travel in E2</u> , use <u>JSD's</u><br><u>codes</u> :<br>Org Code 2:<br>Org Code 4:<br>Project Code:                                                                   |