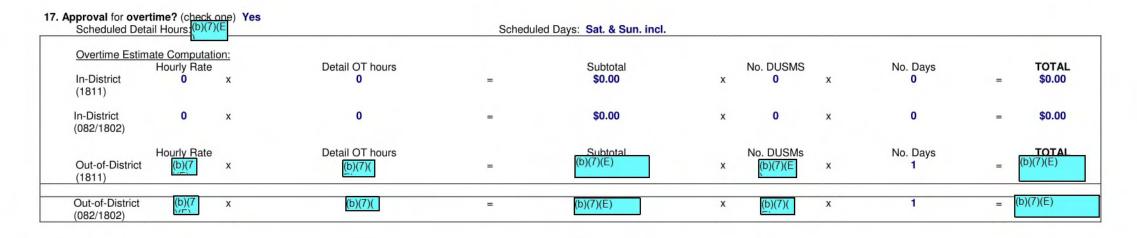

16. Approval for Out-of-District Assistance? (check one) No Type/Number of Personnel Required:

SDUSMs

No. of DUSMs

Admin.

| pproval for overt<br>Scheduled Detai     | il Hours <sup>(b)(7)(</sup>   | E) |                      | Schedule | ed Days: MonFri.          |   |                |   |               |   |                 |
|------------------------------------------|-------------------------------|----|----------------------|----------|---------------------------|---|----------------|---|---------------|---|-----------------|
| Overtime Estima<br>In-District<br>(1811) | ate Comput<br>Hourly Rat<br>0 |    | Detail OT hours<br>0 | =        | Subtotal<br><b>\$0.00</b> | x | No. DUSMS<br>0 | x | No. Days<br>0 | = | TOTAL<br>\$0.00 |
| In-District<br>(082/1802)                | 0                             | x  | 0                    | =        | \$0.00                    | x | 0              | x | 0             | = | \$0.00          |
| Out-of-District<br>(1811)                | Hourly Rat<br>0               | x  | Detail OT hours<br>0 | =        | Subtotal<br><b>\$0.00</b> | x | No. DUSMs<br>0 | x | No. Days<br>0 | - | TOTAL<br>\$0.00 |
| Out-of-District<br>(082/1802)            | 0                             | x  | 0                    | =        | \$0.00                    | x | 0              | x | 0             | = | \$0.00          |