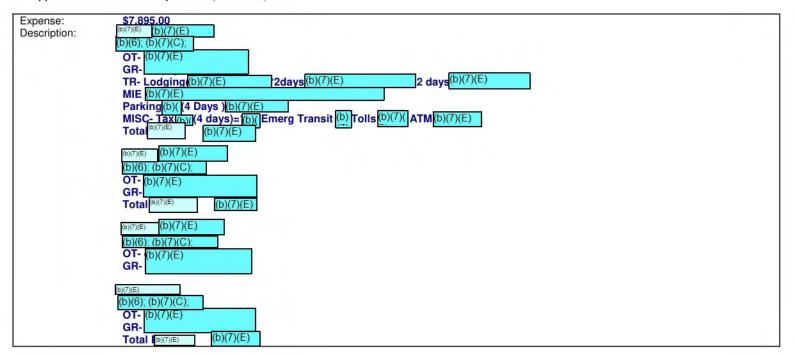

Special Instructions/Other related information: [ District Personnel Breakdown:

(b)(6); (b)(7)(C); (b)(7)(F)

Expenditure Breakdown:

| N/IL <sup>(b)(6); (b)(7)(C); (b)(7)(F)</sup>  |    |
|-----------------------------------------------|----|
| Overtime Expenditures:                        |    |
| 1811s <sup>(b)(7)(E)</sup>                    |    |
| Total OT = $(b)(7)(E)$                        |    |
| Travel Expenditures: \$0.00/0.00 (Chicago, II | L) |
| Other Expenses: N/A                           |    |
| Total Travel Expenditures = N/A               |    |
| Guard Backfill: = D(7)(E)                     |    |
| Total to M/NC =                               |    |