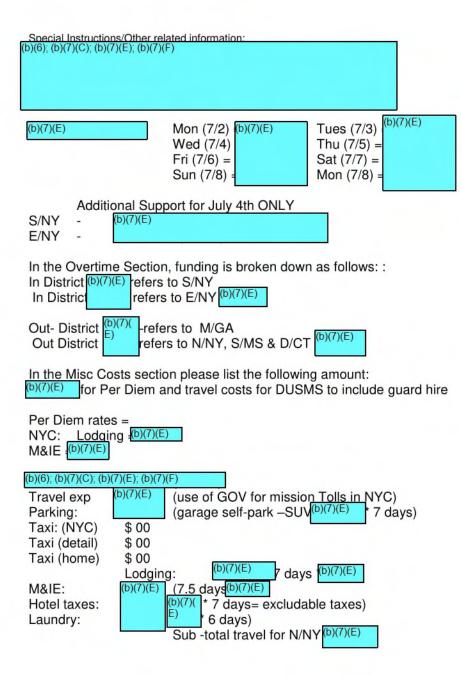

Special Instructions/Other related information: [ District Personnel Breakdown:

(b)(6); (b)(7)(C); (b)(7)(F)

Expenditure Breakdown:

| N/IL <sup>(b)(6); (b)(7)(C); (b)(7)(F)</sup>  |    |
|-----------------------------------------------|----|
| Overtime Expenditures:                        |    |
| 1811s <sup>(b)(7)(E)</sup>                    |    |
| Total OT = $(b)(7)(E)$                        |    |
| Travel Expenditures: \$0.00/0.00 (Chicago, II | L) |
| Other Expenses: N/A                           |    |
| Total Travel Expenditures = N/A               |    |
| Guard Backfill: = D(7)(E)                     |    |
| Total to M/NC =                               |    |

Detailed Itinerary:

Sunday, March 4th, 2018, (6 Hrs OT) (b)(6): (b)(7)(C): (b)(7)(E)

Monday, March 5th (No OT) (b)(6); (b)(7)(C); (b)(7)(E); (b)(7)(F)

Tuesday, March 6th, (No OT) (b)(6); (b)(7)(C); (b)(7)(E); (b)(7)(F)