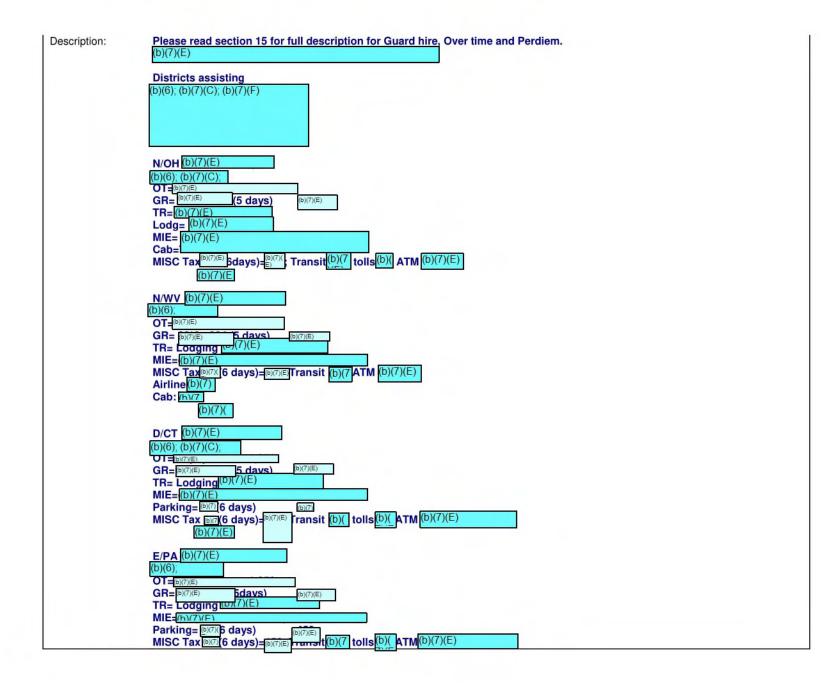

Special Instructions/Other related information: [ District Personnel Breakdown:

(b)(6); (b)(7)(C); (b)(7)(F)

Expenditure Breakdown:

| N/IL <sup>(b)(6); (b)(7)(C); (b)(7)(F)</sup>  |    |
|-----------------------------------------------|----|
| Overtime Expenditures:                        |    |
| 1811s <sup>(b)(7)(E)</sup>                    |    |
| Total OT = $(b)(7)(E)$                        |    |
| Travel Expenditures: \$0.00/0.00 (Chicago, II | L) |
| Other Expenses: N/A                           |    |
| Total Travel Expenditures = N/A               |    |
| Guard Backfill: = D(7)(E)                     |    |
| Total to M/NC =                               |    |