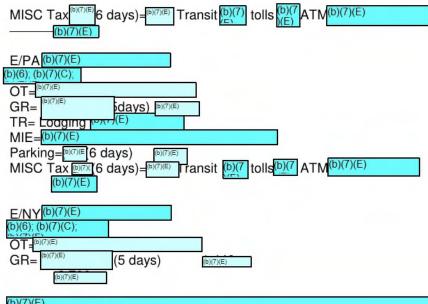

Special Instructions/Other related information: [ District Personnel Breakdown:

(b)(6); (b)(7)(C); (b)(7)(F)

Expenditure Breakdown:

| N/IL <sup>(b)(6); (b)(7)(C); (b)(7)(F)</sup>  |    |
|-----------------------------------------------|----|
| Overtime Expenditures:                        |    |
| 1811s <sup>(b)(7)(E)</sup>                    |    |
| Total OT = $(b)(7)(E)$                        |    |
| Travel Expenditures: \$0.00/0.00 (Chicago, II | L) |
| Other Expenses: N/A                           |    |
| Total Travel Expenditures = N/A               |    |
| Guard Backfill: = D(7)(E)                     |    |
| Total to M/NC =                               |    |