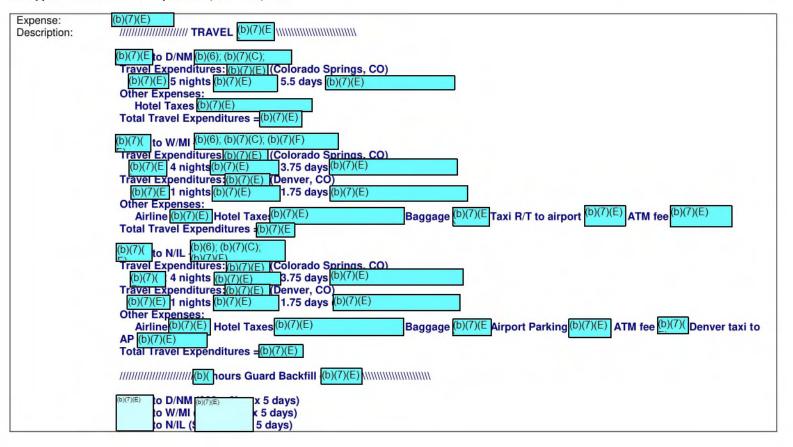

(E) | = | TOTAL<br>\$0.00 |

#### 19. Approval for guard expense? (check one) Yes

| n-District<br>Hourly Rate |   | Detail Hours |   | Subtotal |   | No. Guards |   | No. Days |   | TOTAL  |
|---------------------------|---|--------------|---|----------|---|------------|---|----------|---|--------|
| 0                         | х | 0            | = | \$0.00   | х | 0          | х | 0        | = | \$0.00 |
| Out-of-District           |   |              |   |          |   |            |   |          |   |        |
| Hourly Rate               |   | Detail Hours |   | Subtotal |   | No. Guards |   | No. Days |   | TOTAL  |
| 0                         | х | (b)(7)(E)    | = | \$0.00   | x | (b)(7)(    | х | 5        | = | \$0.00 |

#### 20. Approval for detail other expenses? (check one) Yes



| TOTAL REQUESTED FUNDS   | \$9,775.8  |
|-------------------------|------------|
| TOTAL APPROVED FUNDS    | \$9,775.00 |
| APPROVAL LEVEL REQUIRED | OST        |

THIS ASSIGNMENT IS: APPROVED/DISAPPROVED BY:



DATE: 08/15/2018

COMMENTS:

The supplemental funding request; **\*8/20 to 8/25/18 - SCJ Sotomayor Protection Detail at the 10th Circuit Conference (Colorado Springs)**" has been approved at the level indicated. Any JSD authorized overtime funding is valid *only* during the time-frame specified above.

### D/NM (b)(7)(E)

(b)(7)(E) vertime funding approved travel funding approved guard funding approved

# W/MI (b)(7)(E)

(b)(7)(E) pvertime funding approved travel funding approved guard funding approved

### N/IL (b)(7)(E)

(b)(7)(E) vertime funding approved travel funding approv