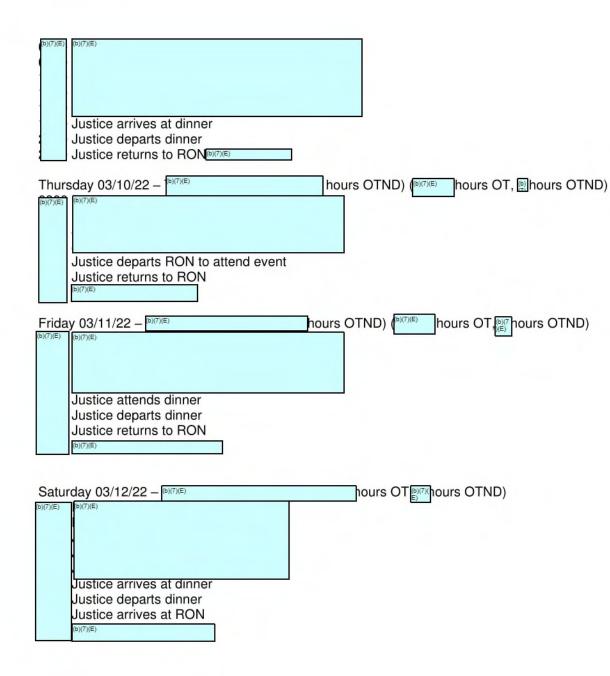

USMS Itinerary below:

Due to submission date of this document this is a tentative schedule.

| Sunday, 03/06/22 [b)(6); (b)(7)(C); (b)(7)(E); (b)(7)(F)                                                                                                                                 | hours OT each) (b)(6): (b)(7)(C): (b)(7)(E): (b)(7)(F)     |
|------------------------------------------------------------------------------------------------------------------------------------------------------------------------------------------|------------------------------------------------------------|
| Monday, 03/07/22 - <sup>[b)(7)(E)</sup><br>(b)(7)(E)<br>Justice Arrives at Airport<br>(b)(7)(E)<br>Departs Airport<br>Arrives at RON                                                     | hours OTND) (b)(7)(E) hour OT, (b)(7)(b)(7)(E) hours OTND) |
| Tuesday, 03/08/22       (b)(7)(E)         (b)(7)(E)       (b)(7)(E)         Justice attends dinner event         Justice departs dinner         Justice returns to RON         (b)(7)(E) | hours OTND) ()()()()()()()()()()()()()()()()()()(          |
| Wednesday 03/09/22 - [b)(7)(E)                                                                                                                                                           | Hours OTND)                                                |

| Sunday 03/13/22 (b)(7)(E)<br>(b)(7)(E) (b)(7)(E)                                                                          | hours OT, p                                                                  | lours OTND) |                               |
|---------------------------------------------------------------------------------------------------------------------------|------------------------------------------------------------------------------|-------------|-------------------------------|
| Justice departs RON to c<br>Justice returns to RON                                                                        | dinner                                                                       |             |                               |
| Monday 03/14/2022- ( <sup>(b)(7)(E)</sup>                                                                                 | No OT                                                                        |             |                               |
| Tuesday 03/15/2022- <sup>(b)(6); (b)(7)(C); (b)</sup>                                                                     | )(7)(E); (b)(7)(F)                                                           |             | (No OT) ]                     |
| No. of Defendants in custody:                                                                                             | Total No. of Defenda                                                         | ants:       | No. USMS In-Custody Witnesses |
| Reported Threats: (b)(7)(E)                                                                                               |                                                                              | ]           |                               |
| Has the Operational Plan been submitted                                                                                   | ? Yes                                                                        |             |                               |
| Host/Trial District Information:<br>No. of District DUSMs on Special Assignm<br>No. of In-District DUSMs committed to sta | nent: <b>0</b><br>aff this detail <sup>(b)(7)(E)</sup>                       |             |                               |
| . Are you requesting Out-of-District Assista                                                                              | ance? (check one) <b>Yes</b><br>No. o <u>f DUSMs</u><br><sup>(b)(7)(E)</sup> | SDUSMs<br>0 |                               |