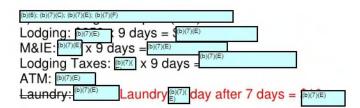

Special Instructions/Other related information: [Assigned DUSMs supporting the detail:

| D/NJ-<br>E/PA-<br>D/KS-<br>S/NY-<br>Total:                                                                                                           |
|------------------------------------------------------------------------------------------------------------------------------------------------------|
| b)(6); (b)(7)(C); (b)(7)(E); (b)(7)(F)<br>Lodging: (b)(7)(E) x 9 days = (b)(7)(E)                                                                    |
| $M\&IE: \begin{bmatrix} b(7)(1) \\ x 9 \\ days = \begin{bmatrix} b(7)(2) \\ y \\ z 9 \\ days = \begin{bmatrix} b(7)(2) \\ z \\ z \\ z \end{bmatrix}$ |
| Lodging Taxes: (b)(7)( x 9 days = (b)(7)(E)                                                                                                          |
| ATM: (b)(7)(E)                                                                                                                                       |
| Laundry: (b)(7)(E) Laundry (b)(7)(E) after 7 days = $(b)(7)(C)$                                                                                      |
| Driving GOV                                                                                                                                          |
| Parking: [b)(7)(E) k 9 [b)(7)(E)                                                                                                                     |
| Travel Expenses: (b)(7)(E)                                                                                                                           |
| Church Line: (b)(7)(E)                                                                                                                               |

Guard Hire:  $\begin{bmatrix} b(7)(E) \\ E \end{bmatrix} \times \begin{bmatrix} b(7)(E) \\ E \end{bmatrix} \times \begin{bmatrix} b(7)(E) \\ E \end{bmatrix}$ Overtime:  $\begin{bmatrix} b(7)(E) \\ E \end{bmatrix} \times \begin{bmatrix} b(7)(E) \\ E \end{bmatrix}$ Total:  $\begin{bmatrix} b(7)(E) \\ E \end{bmatrix}$ 