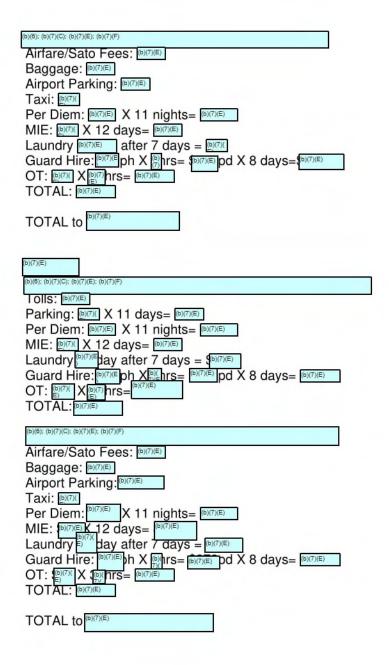

Special Instructions/Other related information: [Assigned DUSMs supporting the detail:

| D/NJ-<br>E/PA-<br>D/KS-<br>S/NY-<br>Total:                                                                                                           |
|------------------------------------------------------------------------------------------------------------------------------------------------------|
| b)(6); (b)(7)(C); (b)(7)(E); (b)(7)(F)<br>Lodging: (b)(7)(E) x 9 days = (b)(7)(E)                                                                    |
| $M\&IE: \begin{bmatrix} b(7)(1) \\ x 9 \\ days = \begin{bmatrix} b(7)(2) \\ y \\ z 9 \\ days = \begin{bmatrix} b(7)(2) \\ z \\ z \\ z \end{bmatrix}$ |
| Lodging Taxes: (b)(7)( x 9 days = (b)(7)(E)                                                                                                          |
| ATM: (b)(7)(E)                                                                                                                                       |
| Laundry: (b)(7)(E) Laundry (b)(7)(E) after 7 days = $(b)(7)(C)$                                                                                      |
| Driving GOV                                                                                                                                          |
| Parking: [b)(7)(E) k 9 [b)(7)(E)                                                                                                                     |
| Travel Expenses: (b)(7)(E)                                                                                                                           |
| Church Line: (b)(7)(E)                                                                                                                               |

Guard Hire:  $\begin{bmatrix} b(7)(E) \\ E \end{bmatrix} \times \begin{bmatrix} b(7)(E) \\ E \end{bmatrix} \times \begin{bmatrix} b(7)(E) \\ E \end{bmatrix}$ Overtime:  $\begin{bmatrix} b(7)(E) \\ E \end{bmatrix} \times \begin{bmatrix} b(7)(E) \\ E \end{bmatrix}$ Total:  $\begin{bmatrix} b(7)(E) \\ E \end{bmatrix}$ 