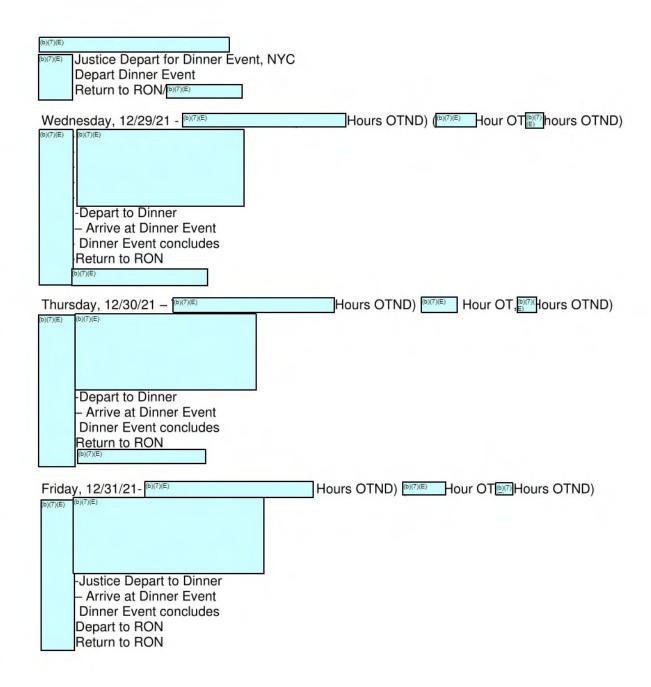

USMS Itinerary Below:

Tentative Schedule.

| Saturday, 12/25/21-[(b)(6); (b)(7)(C); (b)(7)(E); (b)(7)(F)                                                                                                                                                                                                                                                                                                                                                                                                                                                                                                                                                                                                                                                                                                                                                                                                                       | Hours OT) |
|-----------------------------------------------------------------------------------------------------------------------------------------------------------------------------------------------------------------------------------------------------------------------------------------------------------------------------------------------------------------------------------------------------------------------------------------------------------------------------------------------------------------------------------------------------------------------------------------------------------------------------------------------------------------------------------------------------------------------------------------------------------------------------------------------------------------------------------------------------------------------------------|-----------|
| Sunday, 12/26/21 - (10/7)(E) hours OT, Phours OTND)                                                                                                                                                                                                                                                                                                                                                                                                                                                                                                                                                                                                                                                                                                                                                                                                                               |           |
| ( <sup>b)(7)(E)</sup> Justice Departs for Dinner event<br>Dinner begins<br>Depart to RON                                                                                                                                                                                                                                                                                                                                                                                                                                                                                                                                                                                                                                                                                                                                                                                          |           |
| Justice returns to residence – EOT                                                                                                                                                                                                                                                                                                                                                                                                                                                                                                                                                                                                                                                                                                                                                                                                                                                |           |
| Monday, 12/27/21 – <sup>(b)(7)(E)</sup><br>( <sup>b)(7)(E)</sup> Hour OT, <sup>(b)(</sup> Hours OTND) <sup>(b)(7)(E)</sup> Hours OT, <sup>(b)(</sup> <sub>7)(E)</sub> Hours OTND)<br>( <sup>b)(7)(E)</sup> Justice Departs for Dinner event in NJ<br>Dinner begins<br>Dinner concludes /Depart to RON<br>Justice returns to residence – EOT                                                                                                                                                                                                                                                                                                                                                                                                                                                                                                                                       |           |
| Tuesday, 12/28/21 - [b)(7)(E)         (b)(7)(E)         Hour OT, [b)(7)(E)         Hour OT, [b)(7)(E)         (b)(7)(E)         (c)(7)(E)         < |           |
| arrives at Van Gogh Exhibit, NYC<br><sup>(b)(7)(E)</sup> Justice attends lunch event.<br>Return to RON                                                                                                                                                                                                                                                                                                                                                                                                                                                                                                                                                                                                                                                                                                                                                                            |           |

|                     | rdav. 01/01/22 - (b)(7)(E)                                            | Hours OT, PHours OTND    | ) |                                |
|---------------------|-----------------------------------------------------------------------|--------------------------|---|--------------------------------|
| (b)(7)(E)           | Depart RON.                                                           |                          |   |                                |
|                     | Justice attends lunch event Return to RON                             |                          |   |                                |
|                     | (b)(7)(E)                                                             |                          |   |                                |
|                     | -Depart to Dinner<br>– Arrive at Dinner Event                         |                          |   |                                |
|                     | Dinner Event concludes<br>Return to RON                               |                          |   |                                |
|                     | (b)(7)(E)                                                             |                          |   |                                |
| Sund                | lay, 01/02/22- 1(b)(7)(E)                                             | Hours OT                 |   |                                |
| (b)(7)(E)           |                                                                       |                          |   |                                |
| Monc<br>(b)(6); (b) | dav, 01/03/22, <sup>(b)(7)(E)</sup> N<br>(7)(C); (b)(7)(E); (b)(7)(F) | 10 OT)                   |   |                                |
| No. of De           | efendants in custody: 0                                               | Total No. of Defendants: | 0 | No. USMS In-Custody Witnesses: |
|                     | Threats: (b)(7)(E)                                                    |                          |   |                                |
| Reported            |                                                                       |                          |   |                                |
|                     | Operational Plan been submitted?                                      | Yes                      |   |                                |