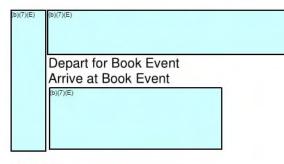

b(6): (b)(7)(C): (b)(7)(E) and public events. Below you will find the DUSMs itinerary:

| Hour           | Event                                                                                      |                  |
|----------------|--------------------------------------------------------------------------------------------|------------------|
| Febru<br>Febru | uary 04, 2022 Friday ( <sup>(b)(7)(E)</sup><br>uary 05, 2022 Saturday <sup>(b)(7)(E)</sup> | hours (B)(7)OT   |
|                | Depart for errands                                                                         |                  |
|                | Depart to Dinner<br>Arrive Dinner                                                          |                  |
|                | Depart to Broadway Show                                                                    |                  |
|                | Depart to RON                                                                              |                  |
|                | Arrive RON/EOT                                                                             |                  |
| Febru          | uary 06, 2022 Sunday (b)(7)(E)                                                             | hours OT         |
| (b)(7)(E)      | Depart to Luncheon event<br>Arrive at venue                                                |                  |
|                | (b)(7)(E)                                                                                  |                  |
|                | Arrive Dinner event.                                                                       |                  |
|                | Depart to Residence/EOT                                                                    |                  |
| Febru          | uary 07, 2022 Monday ((b)(7)(E)                                                            | NO OT            |
| USM            | S Assistance no needed. (b)(7)(E)                                                          |                  |
| Febru          | uary 08, 2022 Tuesday (1)(7)(E)                                                            | ours(%)(7)(E) OT |
| (b)(7)(E)      | Deapart to dinner<br>Depart to the threater                                                |                  |
|                | Arrive at the theater<br>Depart to RON/EOT                                                 |                  |
|                | Dopartionon                                                                                |                  |