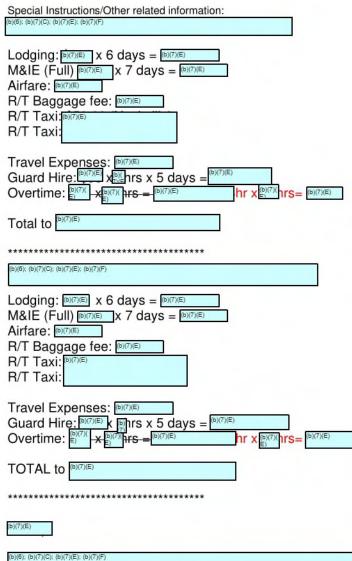

Special Instructions/Other related information: [Assigned DUSMs supporting the detail:

| D/NJ-<br>E/PA-<br>D/KS-<br>S/NY-<br>Total:                                                                                                           |
|------------------------------------------------------------------------------------------------------------------------------------------------------|
| b)(6); (b)(7)(C); (b)(7)(E); (b)(7)(F)<br>Lodging: (b)(7)(E) x 9 days = (b)(7)(E)                                                                    |
| $M\&IE: \begin{bmatrix} b(7)(1) \\ x 9 \\ days = \begin{bmatrix} b(7)(2) \\ y \\ z 9 \\ days = \begin{bmatrix} b(7)(2) \\ z \\ z \\ z \end{bmatrix}$ |
| Lodging Taxes: (b)(7)( x 9 days = (b)(7)(E)                                                                                                          |
| ATM: (b)(7)(E)                                                                                                                                       |
| Laundry: (b)(7)(E) Laundry (b)(7)(E) after 7 days = $(b)(7)(C)$                                                                                      |
| Driving GOV                                                                                                                                          |
| Parking: [b)(7)(E) k 9 [b)(7)(E)                                                                                                                     |
| Travel Expenses: (b)(7)(E)                                                                                                                           |
| Church Line: (b)(7)(E)                                                                                                                               |

Guard Hire:  $\begin{bmatrix} b(7)(E) \\ E \end{bmatrix} \times \begin{bmatrix} b(7)(E) \\ E \end{bmatrix} \times \begin{bmatrix} b(7)(E) \\ E \end{bmatrix}$ Overtime:  $\begin{bmatrix} b(7)(E) \\ E \end{bmatrix} \times \begin{bmatrix} b(7)(E) \\ E \end{bmatrix}$ Total:  $\begin{bmatrix} b(7)(E) \\ E \end{bmatrix}$ 