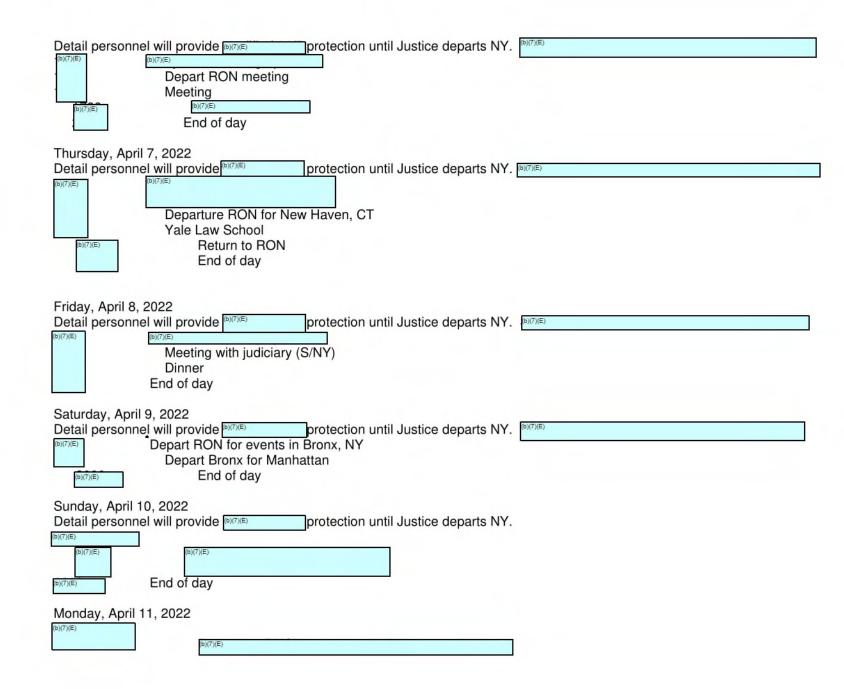

[Supreme Court Justice (SCJ) Sotomayor has requested the assistance of the United States Marshals Service (USMS) from Monday, 03/07/22 to Monday, 03/14/22. SCJ Sotomayor plans to attend various [b(6); (b)(7)(C)] events open to the public.

USMS Itinerary below:

Due to submission date of this document this is a tentative schedule.

| Sunday, 03/06/22 [b)(6); (b)(7)(C); (b)(7)(E); (b)(7)(F)                                                                                                                                 | hours OT each) (b)(6): (b)(7)(C): (b)(7)(E): (b)(7)(F)     |
|------------------------------------------------------------------------------------------------------------------------------------------------------------------------------------------|------------------------------------------------------------|
| Monday, 03/07/22 - <sup>[b)(7)(E)</sup><br>(b)(7)(E)<br>Justice Arrives at Airport<br>(b)(7)(E)<br>Departs Airport<br>Arrives at RON                                                     | hours OTND) (b)(7)(E) hour OT, (b)(7)(b)(7)(E) hours OTND) |
| Tuesday, 03/08/22       (b)(7)(E)         (b)(7)(E)       (b)(7)(E)         Justice attends dinner event         Justice departs dinner         Justice returns to RON         (b)(7)(E) | hours OTND) ()()()()()()()()()()()()()()()()()()(          |
| Wednesday 03/09/22 - [b)(7)(E)                                                                                                                                                           | Hours OTND)                                                |

| Sunday 03/13/22 (b)(7)(E)<br>(b)(7)(E) (b)(7)(E)                                                                          | hours OT, p                                                                  | lours OTND) |                               |
|---------------------------------------------------------------------------------------------------------------------------|------------------------------------------------------------------------------|-------------|-------------------------------|
| Justice departs RON to c<br>Justice returns to RON                                                                        | dinner                                                                       |             |                               |
| Monday 03/14/2022- ( <sup>(b)(7)(E)</sup>                                                                                 | No OT                                                                        |             |                               |
| Tuesday 03/15/2022- <sup>(b)(6); (b)(7)(C); (b)</sup>                                                                     | )(7)(E); (b)(7)(F)                                                           |             | (No OT) ]                     |
| No. of Defendants in custody:                                                                                             | Total No. of Defenda                                                         | ants:       | No. USMS In-Custody Witnesses |
| Reported Threats: (b)(7)(E)                                                                                               |                                                                              | ]           |                               |
| Has the Operational Plan been submitted                                                                                   | ? Yes                                                                        |             |                               |
| Host/Trial District Information:<br>No. of District DUSMs on Special Assignm<br>No. of In-District DUSMs committed to sta | nent: <b>0</b><br>aff this detail <sup>(b)(7)(E)</sup>                       |             |                               |
| . Are you requesting Out-of-District Assista                                                                              | ance? (check one) <b>Yes</b><br>No. o <u>f DUSMs</u><br><sup>(b)(7)(E)</sup> | SDUSMs<br>0 |                               |