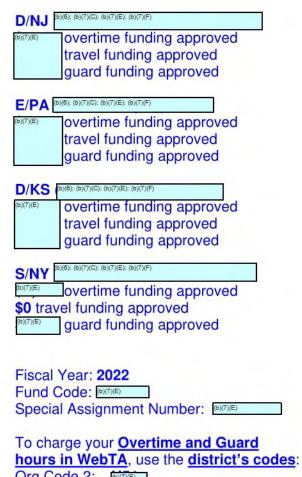

Special Instructions/Other related information: [Assigned DUSMs supporting the detail:

| D/NJ-<br>E/PA-<br>D/KS-<br>S/NY-<br>Total:                                                                                                           |
|------------------------------------------------------------------------------------------------------------------------------------------------------|
| b)(6); (b)(7)(C); (b)(7)(E); (b)(7)(F)<br>Lodging: (b)(7)(E) x 9 days = (b)(7)(E)                                                                    |
| $M\&IE: \begin{bmatrix} b(7)(1) \\ x 9 \\ days = \begin{bmatrix} b(7)(2) \\ y \\ z 9 \\ days = \begin{bmatrix} b(7)(2) \\ z \\ z \\ z \end{bmatrix}$ |
| Lodging Taxes: (b)(7)( x 9 days = (b)(7)(E)                                                                                                          |
| ATM: (b)(7)(E)                                                                                                                                       |
| Laundry: (b)(7)(E) Laundry (b)(7)(E) after 7 days = $(b)(7)(C)$                                                                                      |
| Driving GOV                                                                                                                                          |
| Parking: [b)(7)(E) k 9 [b)(7)(E)                                                                                                                     |
| Travel Expenses: (b)(7)(E)                                                                                                                           |
| Church Line: (b)(7)(E)                                                                                                                               |