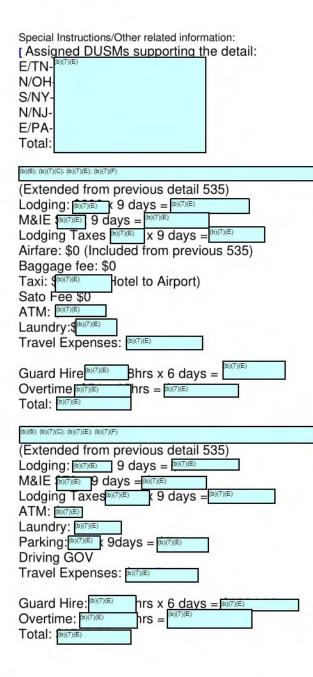

14. Will the detail incur other expenses? (check one) Yes

| Expense:     | \$37,588.00                              |  |
|--------------|------------------------------------------|--|
| Description: | See below box #15 for expense breakdown. |  |

| 3         |  |
|-----------|--|
| (b)(7)(E) |  |
| (hour)    |  |

Per Diem Rate: <sup>(b)(5); (b)(7)(C); (b)(7)(E)</sup> Hotel Name: Hotel Telephone:

2022-USMS-000356 008 of 300 2022 FINAL

| (b)(   | 6); (b)(7)(C); (b)(7)(E); (b)(7)(F)                                                                                                                                                                                                                                      |
|--------|--------------------------------------------------------------------------------------------------------------------------------------------------------------------------------------------------------------------------------------------------------------------------|
| G      | ravel Expense: NONE<br>auard Hire: $\frac{ b (7)(E) }{ b (7)(E) }$ hrs x 6 days = $\frac{ b (7)(E) }{ b (7)(E) }$ bhrs = $\frac{ b (7)(E) }{ b (7)(E) }$ otal: $\frac{ b (7)(E) }{ b (7)(E) }$                                                                           |
| (b)    | (6); (b)(7)(C); (b)(7)(F)                                                                                                                                                                                                                                                |
| G      | ravel Expense: NONE<br>auard Hire: $\begin{bmatrix}b(7)(E) \\ - \\ - \\ - \\ - \\ - \\ - \\ - \\ - \\ - \\ $                                                                                                                                                             |
| (b)(f  | 5); (b)(7)(C); (b)(7)(E); (b)(7)(F)                                                                                                                                                                                                                                      |
| NLALPD | odging: $(b)(7)(E)$ 9 days = $(b)(7)(E)$<br>1&IE $((b)(7)(E)$ 9 days = $(b)(7)(E)$<br>odging Taxes $(b)(7)(E)$ x 9 days = $(b)(7)(E)$<br>TM: $(b)(7)(E)$<br>aundry: $(b)(7)(E)$<br>arking: $(b)(7)(E)$ 9 days = $(b)(7)(E)$<br>priving GOV<br>ravel Expense: $(b)(7)(E)$ |
| С      | Suard Hire: $b(7)(E)$ hrs x 6day = $b(7)(E)$<br>Overtime: $b(7)(E)$ hrs = $b(7)(E)$ Plue $b(7)(C)$ ours OT Travel Day $b(7)(E)$ otal: $b(7)(E)$                                                                                                                          |
| S      | otal Detail Expense: \$37,588.00 ]<br>pecial Equipment or Personnel Required:                                                                                                                                                                                            |