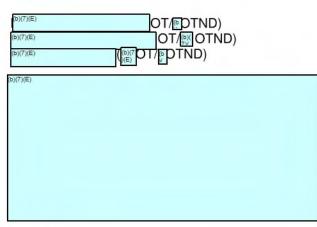

USMS Itinerary Below:

Tentative Schedule.

| Saturday, 12/25/21-[(b)(6); (b)(7)(C); (b)(7)(E); (b)(7)(F)                                                                                                                                                                                                                                                                                                                                                                                                                                                                                                                                                                                                                                                                                                                                                                                                                       | Hours OT) |
|-----------------------------------------------------------------------------------------------------------------------------------------------------------------------------------------------------------------------------------------------------------------------------------------------------------------------------------------------------------------------------------------------------------------------------------------------------------------------------------------------------------------------------------------------------------------------------------------------------------------------------------------------------------------------------------------------------------------------------------------------------------------------------------------------------------------------------------------------------------------------------------|-----------|
| Sunday, 12/26/21 - (10/7)(E) hours OT, Phours OTND)                                                                                                                                                                                                                                                                                                                                                                                                                                                                                                                                                                                                                                                                                                                                                                                                                               |           |
| ( <sup>b)(7)(E)</sup> Justice Departs for Dinner event<br>Dinner begins<br>Depart to RON                                                                                                                                                                                                                                                                                                                                                                                                                                                                                                                                                                                                                                                                                                                                                                                          |           |
| Justice returns to residence – EOT                                                                                                                                                                                                                                                                                                                                                                                                                                                                                                                                                                                                                                                                                                                                                                                                                                                |           |
| Monday, 12/27/21 – <sup>(b)(7)(E)</sup><br>( <sup>b)(7)(E)</sup> Hour OT, <sup>(b)(</sup> Hours OTND) <sup>(b)(7)(E)</sup> Hours OT, <sup>(b)(</sup> <sub>7)(E)</sub> Hours OTND)<br>( <sup>b)(7)(E)</sup> Justice Departs for Dinner event in NJ<br>Dinner begins<br>Dinner concludes /Depart to RON<br>Justice returns to residence – EOT                                                                                                                                                                                                                                                                                                                                                                                                                                                                                                                                       |           |
| Tuesday, 12/28/21 - [b)(7)(E)         (b)(7)(E)         Hour OT, [b)(7)(E)         Hour OT, [b)(7)(E)         (b)(7)(E)         (c)(7)(E)         < |           |
| arrives at Van Gogh Exhibit, NYC<br><sup>(b)(7)(E)</sup> Justice attends lunch event.<br>Return to RON                                                                                                                                                                                                                                                                                                                                                                                                                                                                                                                                                                                                                                                                                                                                                                            |           |

|                     | rdav. 01/01/22 - (b)(7)(E)                                            | Hours OT, PHours OTND    | ) |                                |
|---------------------|-----------------------------------------------------------------------|--------------------------|---|--------------------------------|
| (b)(7)(E)           | Depart RON.                                                           |                          |   |                                |
|                     | Justice attends lunch event Return to RON                             |                          |   |                                |
|                     | (b)(7)(E)                                                             |                          |   |                                |
|                     | -Depart to Dinner<br>– Arrive at Dinner Event                         |                          |   |                                |
|                     | Dinner Event concludes<br>Return to RON                               |                          |   |                                |
|                     | (b)(7)(E)                                                             |                          |   |                                |
| Sund                | lay, 01/02/22- 1(b)(7)(E)                                             | Hours OT                 |   |                                |
| (b)(7)(E)           |                                                                       |                          |   |                                |
| Monc<br>(b)(6); (b) | dav, 01/03/22, <sup>(b)(7)(E)</sup> N<br>(7)(C); (b)(7)(E); (b)(7)(F) | 10 OT)                   |   |                                |
| No. of De           | efendants in custody: 0                                               | Total No. of Defendants: | 0 | No. USMS In-Custody Witnesses: |
|                     | Threats: (b)(7)(E)                                                    |                          |   |                                |
| Reported            |                                                                       |                          |   |                                |
|                     | Operational Plan been submitted?                                      | Yes                      |   |                                |