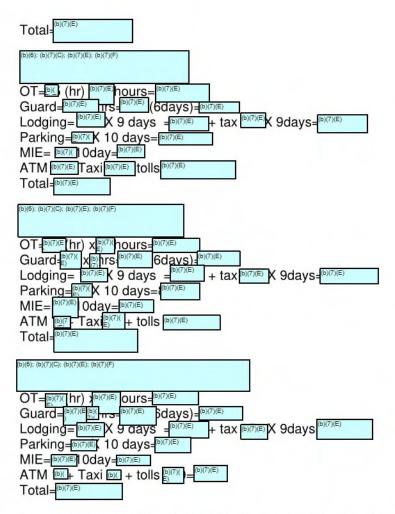

| 3         |  |
|-----------|--|
| (b)(7)(E) |  |
| (hour)    |  |

Per Diem Rate: <sup>(b)(5); (b)(7)(C); (b)(7)(E)</sup> Hotel Name: Hotel Telephone:

2022-USMS-000356 008 of 300 2022 FINAL

| (b)(   | 6); (b)(7)(C); (b)(7)(E); (b)(7)(F)                                                                                                                                                                                                                                      |
|--------|--------------------------------------------------------------------------------------------------------------------------------------------------------------------------------------------------------------------------------------------------------------------------|
| G      | ravel Expense: NONE<br>auard Hire: $\frac{ b (7)(E) }{ b (7)(E) }$ hrs x 6 days = $\frac{ b (7)(E) }{ b (7)(E) }$ bhrs = $\frac{ b (7)(E) }{ b (7)(E) }$ otal: $\frac{ b (7)(E) }{ b (7)(E) }$                                                                           |
| (b)    | (6); (b)(7)(C); (b)(7)(F)                                                                                                                                                                                                                                                |
| G      | ravel Expense: NONE<br>auard Hire: $\begin{bmatrix}b(7)(E) \\ - \\ - \\ - \\ - \\ - \\ - \\ - \\ - \\ - \\ $                                                                                                                                                             |
| (b)(f  | 5); (b)(7)(C); (b)(7)(E); (b)(7)(F)                                                                                                                                                                                                                                      |
| NLALPD | odging: $(b)(7)(E)$ 9 days = $(b)(7)(E)$<br>1&IE $((b)(7)(E)$ 9 days = $(b)(7)(E)$<br>odging Taxes $(b)(7)(E)$ x 9 days = $(b)(7)(E)$<br>TM: $(b)(7)(E)$<br>aundry: $(b)(7)(E)$<br>arking: $(b)(7)(E)$ 9 days = $(b)(7)(E)$<br>priving GOV<br>ravel Expense: $(b)(7)(E)$ |
| С      | Suard Hire: $b(7)(E)$ hrs x 6day = $b(7)(E)$<br>Overtime: $b(7)(E)$ hrs = $b(7)(E)$ Plue $b(7)(C)$ ours OT Travel Day $b(7)(E)$ otal: $b(7)(E)$                                                                                                                          |
| S      | otal Detail Expense: \$37,588.00 ]<br>pecial Equipment or Personnel Required:                                                                                                                                                                                            |