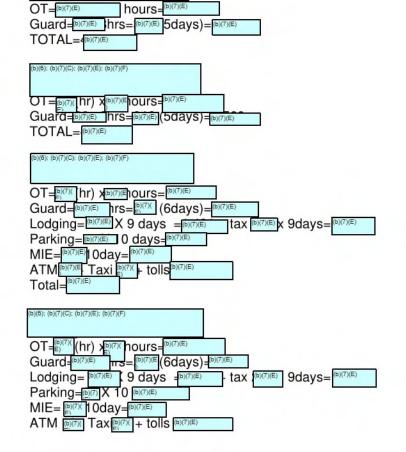

| 3         |  |
|-----------|--|
| (b)(7)(E) |  |
| (hour)    |  |

Per Diem Rate: <sup>(b)(5); (b)(7)(C); (b)(7)(E)</sup> Hotel Name: Hotel Telephone:

2022-USMS-000356 008 of 300 2022 FINAL

| (b)(   | 6); (b)(7)(C); (b)(7)(E); (b)(7)(F)                                                                                                                                                                                                                                      |
|--------|--------------------------------------------------------------------------------------------------------------------------------------------------------------------------------------------------------------------------------------------------------------------------|
| G      | ravel Expense: NONE<br>auard Hire: $\frac{ b (7)(E) }{ b (7)(E) }$ hrs x 6 days = $\frac{ b (7)(E) }{ b (7)(E) }$ bhrs = $\frac{ b (7)(E) }{ b (7)(E) }$ otal: $\frac{ b (7)(E) }{ b (7)(E) }$                                                                           |
| (b)    | (6); (b)(7)(C); (b)(7)(F)                                                                                                                                                                                                                                                |
| G      | ravel Expense: NONE<br>auard Hire: $\begin{bmatrix}b(7)(E) \\ - \\ - \\ - \\ - \\ - \\ - \\ - \\ - \\ - \\ $                                                                                                                                                             |
| (b)(f  | 5); (b)(7)(C); (b)(7)(E); (b)(7)(F)                                                                                                                                                                                                                                      |
| NLALPD | odging: $(b)(7)(E)$ 9 days = $(b)(7)(E)$<br>1&IE $((b)(7)(E)$ 9 days = $(b)(7)(E)$<br>odging Taxes $(b)(7)(E)$ x 9 days = $(b)(7)(E)$<br>TM: $(b)(7)(E)$<br>aundry: $(b)(7)(E)$<br>arking: $(b)(7)(E)$ 9 days = $(b)(7)(E)$<br>priving GOV<br>ravel Expense: $(b)(7)(E)$ |
| С      | Suard Hire: $b(7)(E)$ hrs x 6day = $b(7)(E)$<br>Overtime: $b(7)(E)$ hrs = $b(7)(E)$ Plue $b(7)(C)$ ours OT Travel Day $b(7)(E)$ otal: $b(7)(E)$                                                                                                                          |
| S      | otal Detail Expense: \$37,588.00 ]<br>pecial Equipment or Personnel Required:                                                                                                                                                                                            |