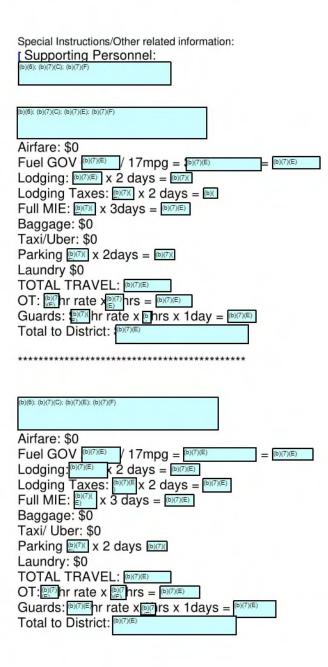

Special Instructions/Other related information: [Assigned DUSMs supporting the detail:

| D/NJ-<br>E/PA-<br>D/KS-<br>S/NY-<br>Total:                                                                                                           |
|------------------------------------------------------------------------------------------------------------------------------------------------------|
| b)(6); (b)(7)(C); (b)(7)(E); (b)(7)(F)<br>Lodging: (b)(7)(E) x 9 days = (b)(7)(E)                                                                    |
| $M\&IE: \begin{bmatrix} b(7)(1) \\ x 9 \\ days = \begin{bmatrix} b(7)(2) \\ y \\ z 9 \\ days = \begin{bmatrix} b(7)(2) \\ z \\ z \\ z \end{bmatrix}$ |
| Lodging Taxes: (b)(7)( x 9 days = (b)(7)(E)                                                                                                          |
| ATM: (b)(7)(E)                                                                                                                                       |
| Laundry: (b)(7)(E) Laundry (b)(7)(E) after 7 days = $(b)(7)(C)$                                                                                      |
| Driving GOV                                                                                                                                          |
| Parking: [b)(7)(E) k 9 [b)(7)(E)                                                                                                                     |
| Travel Expenses: (b)(7)(E)                                                                                                                           |
| Church Line: (b)(7)(E)                                                                                                                               |

Guard Hire:  $\begin{bmatrix} b(7)(E) \\ E \end{bmatrix} \times \begin{bmatrix} b(7)(E) \\ E \end{bmatrix} \times \begin{bmatrix} b(7)(E) \\ E \end{bmatrix}$ Overtime:  $\begin{bmatrix} b(7)(E) \\ E \end{bmatrix} \times \begin{bmatrix} b(7)(E) \\ E \end{bmatrix}$ Total:  $\begin{bmatrix} b(7)(E) \\ E \end{bmatrix}$ 