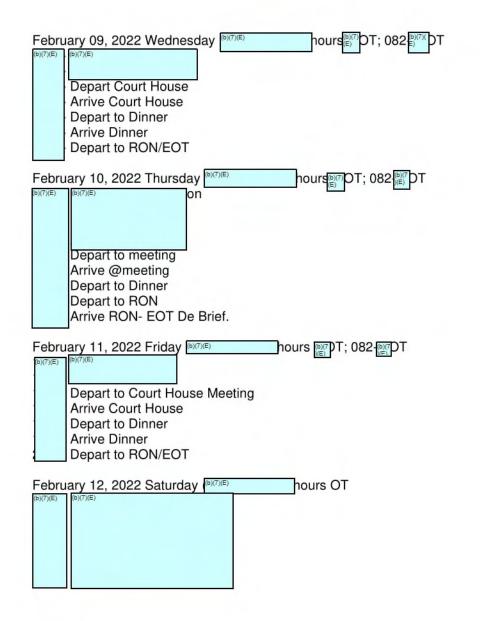

b(6): (b)(7)(C): (b)(7)(E) and public events. Below you will find the DUSMs itinerary:

| Hour           | Event                                                                                      |                  |
|----------------|--------------------------------------------------------------------------------------------|------------------|
| Febru<br>Febru | uary 04, 2022 Friday ( <sup>(b)(7)(E)</sup><br>uary 05, 2022 Saturday <sup>(b)(7)(E)</sup> | hours (B)(7)OT   |
|                | Depart for errands                                                                         |                  |
|                | Depart to Dinner<br>Arrive Dinner                                                          |                  |
|                | Depart to Broadway Show                                                                    |                  |
|                | Depart to RON                                                                              |                  |
|                | Arrive RON/EOT                                                                             |                  |
| Febru          | uary 06, 2022 Sunday (b)(7)(E)                                                             | hours OT         |
| (b)(7)(E)      | Depart to Luncheon event<br>Arrive at venue                                                |                  |
|                | (b)(7)(E)                                                                                  |                  |
|                | Arrive Dinner event.                                                                       |                  |
|                | Depart to Residence/EOT                                                                    |                  |
| Febru          | uary 07, 2022 Monday ((b)(7)(E)                                                            | NO OT            |
| USM            | S Assistance no needed. (b)(7)(E)                                                          |                  |
| Febru          | uary 08, 2022 Tuesday (1)(7)(E)                                                            | ours(%)(7)(E) OT |
| (b)(7)(E)      | Deapart to dinner<br>Depart to the threater                                                |                  |
|                | Arrive at the theater<br>Depart to RON/EOT                                                 |                  |
|                | Dopartionon                                                                                |                  |