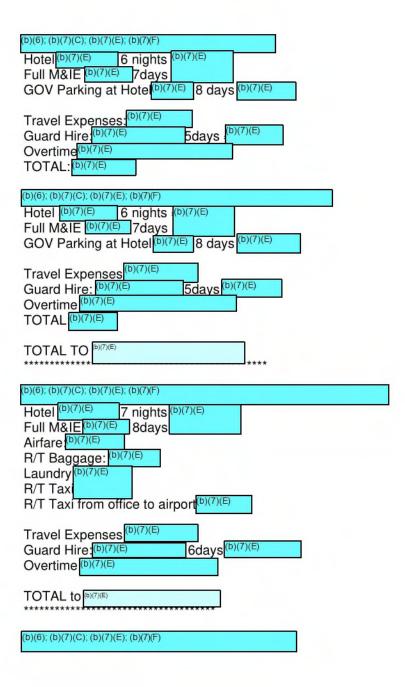

#### 14. Will the detail incur other expenses? (check one) Yes

| Evenen       | \$36.672.00  |  |
|--------------|--------------|--|
| Expense:     | \$30,072.00  |  |
| Descriptions | see attached |  |
| Description: | see attached |  |

# Guard Hire (b)(7)(E) Hours x 13 Days (b)(7)(E) Total Overtime Total Guard Hire Total Funding

Reply to this email with approved or disapproved and I will take action right now.

(b)(6); (b)(7)(C);

(b)(6); (b)(7)(C);