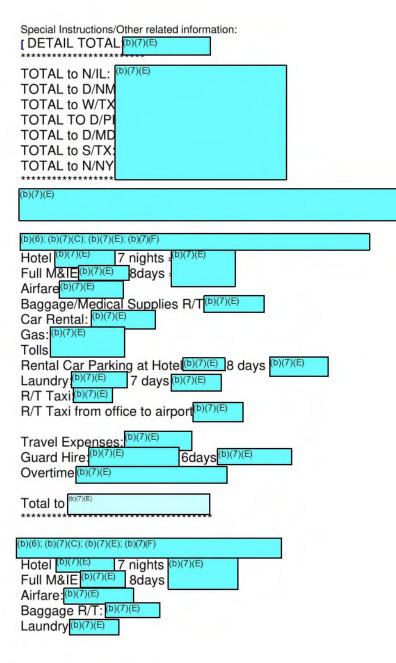

#### 14. Will the detail incur other expenses? (check one) Yes

| Evnonco:     | \$51.948.00 |  |
|--------------|-------------|--|
| Expense:     | \$51,940.00 |  |
| Descriptions |             |  |
| Description: |             |  |

#### 20. Approval for detail other expenses? (check one) Yes

Expense: \$22,836.00
Description: See breakdown in block 15

TOTAL REQUESTED FUNDS \$51,948.00

TOTAL APPROVED FUNDS \$22,836.00

APPROVAL LEVEL REQUIRED PROGRAM MANAGER

#### 14. Will the detail incur other expenses? (check one) Yes

| Evenen       | \$36.672.00  |  |
|--------------|--------------|--|
| Expense:     | \$30,072.00  |  |
| Descriptions | see attached |  |
| Description: | see attached |  |