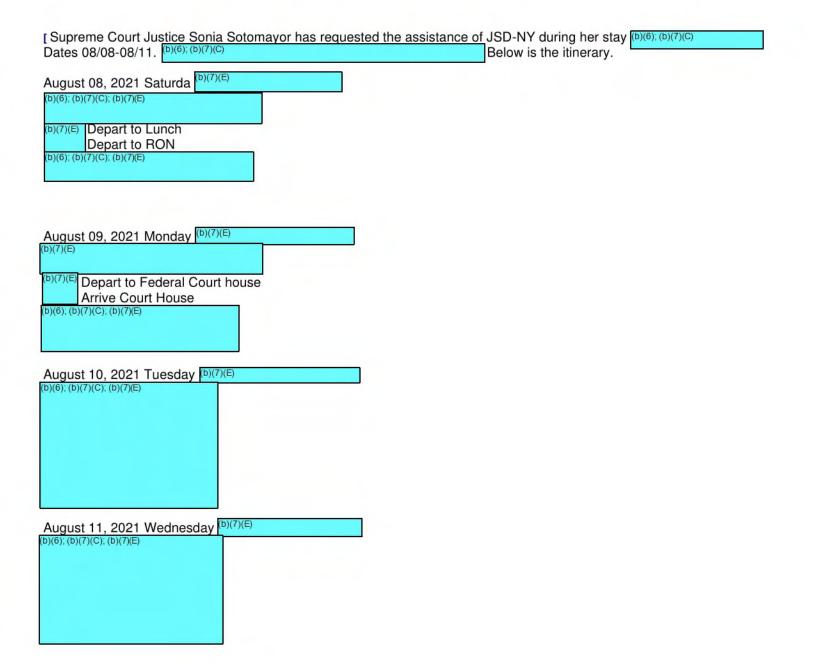

(mm/dd/yyyy)

| Description:                                                                                                     |                                                      |                                                                                                                                                       |      |
|------------------------------------------------------------------------------------------------------------------|------------------------------------------------------|-------------------------------------------------------------------------------------------------------------------------------------------------------|------|
| Program Type:<br>Detail Type:<br>ESU / SOG:<br>Case Type:                                                        | Court Security Protection Detail - Supreme Court Ju  | ıstices                                                                                                                                               |      |
| submission of additional supportin<br>[The Supreme Court Police<br>Florida from January 4, 202                   | t documentation)                                     | hreat level of an assignment, the Operational Division may required. Justice Sotomayor's trip to Florida. The Justice ware 7, 2021. (b)(6): (b)(7)(C) |      |
| (b)(6); (b)(7)(C)                                                                                                |                                                      |                                                                                                                                                       |      |
| No. of Defendants in custody:                                                                                    | Total No. of Defendants:                             | No. USMS In-Custody Witnesses:                                                                                                                        |      |
| Reported Threats: (b)(7)(E)                                                                                      |                                                      |                                                                                                                                                       |      |
| Has the Operational Plan been subm                                                                               | tted? Yes                                            |                                                                                                                                                       |      |
| Host/Trial District Information:<br>No. of District DUSMs on Special Ass<br>No. of In-District DUSMs committed t | ignment:(b)(7)(E)<br>o staff this detail: (b)(7)(E)  |                                                                                                                                                       |      |
| Are you requesting Out-of-District As                                                                            | sistance? (check one) <b>No</b><br>No. of DUSMs SDUS | 3Ms                                                                                                                                                   | Admi |
| D. Will you accept GS-082 (DUSMs) /                                                                              | GS-1802 (DEOc)2 (check one)                          |                                                                                                                                                       |      |