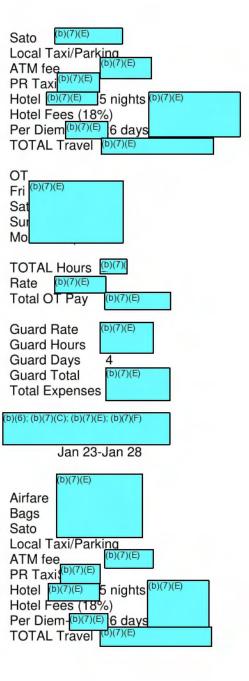

### 4. Description:

Court Security Protection Detail - Supreme Court Justices

Program Type: Detail Type: ESU / SOG: Case Type:

Brief Description of Detail: (Based upon the complexity, national importance, or threat level of an assignment, the Operational Division may require the submission of additional supportint documentation)