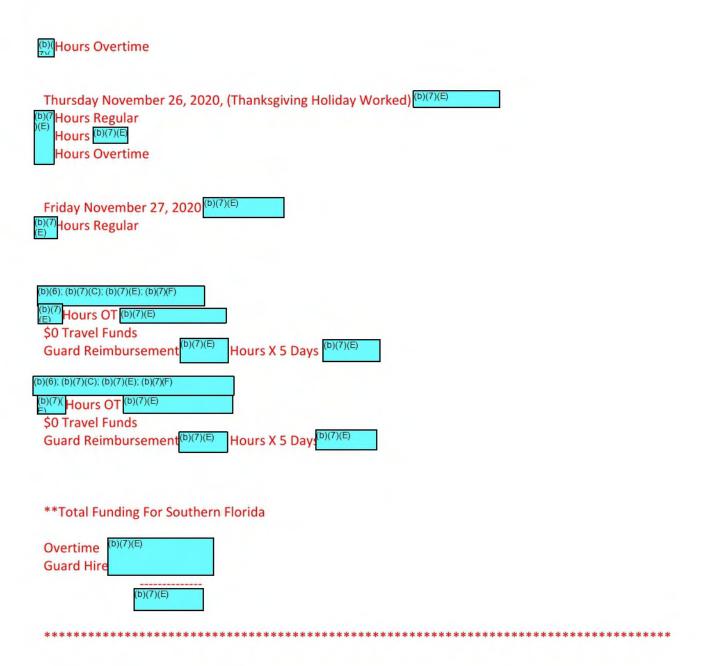

Thursday 11/26

hours holiday worked

is as follows:

| hours overtime                                                                      |                                    |
|-------------------------------------------------------------------------------------|------------------------------------|
| Friday 11/27  hours regular                                                         |                                    |
| Γotal Additional Overtime hours                                                     |                                    |
| Fotal Additional Guard hire (1907)                                                  | ours (b)(7)(E) 4 days (b)(7)(E)    |
| See Ops Plan and Schedule attachments J<br>Special Equipment or Personnel Required: |                                    |
| certify that the above manpower/funds will be expended                              | only on the above-cantioned detail |
| (b)(6); (b)(7)(C); (b)(7)(F)  Signature of U.S. Marshal, Chief Deputy or designee   | 11/11/2020                         |