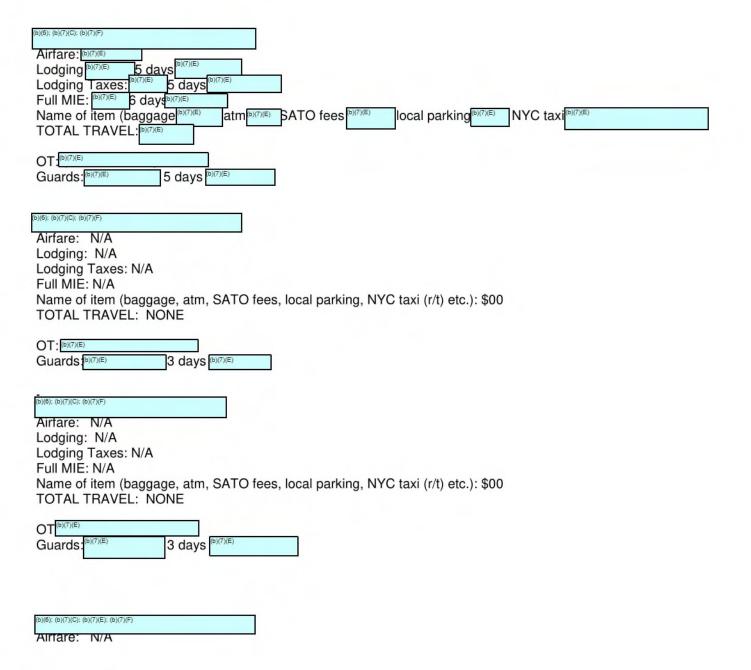

# 11. Will the detail incur overtime? (check one) Yes Scheduled Detail Hours (D)(7)(E)

| Overtime Estima           | te Computation: |   |                 |   |           |   |           |   |          |   |           |
|---------------------------|-----------------|---|-----------------|---|-----------|---|-----------|---|----------|---|-----------|
| In District               | Hourly Rate     |   | Detail OT hours |   | Subtotal  |   | No. DUSMS |   | No. Days |   | TOTAL     |
| In-District<br>(1811)     | (b)(7)(E)       | Х | (b)(7)(E)       | = | (b)(7)(E) | х | (b)(7)(E) | Х | 1        | = | (b)(7)(E) |
| In-District<br>(082/1802) | 0               | x | 0               | = | \$0.00    | x | 0         | х | 0        | = | \$0.00    |
|                           | Hourly Rate     |   | Detail OT hours |   | Subtotal  |   | No. DUSMs |   | No. Days |   | TOTAL     |
| Out-of-District           | 0               | × | 0               | = | \$0.00    | × | 0         | x | 0        | = | \$0.00    |

#### 12. Will the detail incur per diem? (check one) No

Out-of-District

(082/1802)

| Per Diem Estima                                                                                                                                                                                                                                                                                                                                                                                                                                                                                                                                                                                                                                                                                                                                                                                                                                                                                                                                                                                                                                                                                                                                                                                                                                                                                                                                                                                                                                                                                                                                                                                                                                                                                                                                                                                                                                                                                                                                                                                                                                                                                                                | te Computation: |   |             |   | 111 201 5 |   |           |   |        |
|--------------------------------------------------------------------------------------------------------------------------------------------------------------------------------------------------------------------------------------------------------------------------------------------------------------------------------------------------------------------------------------------------------------------------------------------------------------------------------------------------------------------------------------------------------------------------------------------------------------------------------------------------------------------------------------------------------------------------------------------------------------------------------------------------------------------------------------------------------------------------------------------------------------------------------------------------------------------------------------------------------------------------------------------------------------------------------------------------------------------------------------------------------------------------------------------------------------------------------------------------------------------------------------------------------------------------------------------------------------------------------------------------------------------------------------------------------------------------------------------------------------------------------------------------------------------------------------------------------------------------------------------------------------------------------------------------------------------------------------------------------------------------------------------------------------------------------------------------------------------------------------------------------------------------------------------------------------------------------------------------------------------------------------------------------------------------------------------------------------------------------|-----------------|---|-------------|---|-----------|---|-----------|---|--------|
|                                                                                                                                                                                                                                                                                                                                                                                                                                                                                                                                                                                                                                                                                                                                                                                                                                                                                                                                                                                                                                                                                                                                                                                                                                                                                                                                                                                                                                                                                                                                                                                                                                                                                                                                                                                                                                                                                                                                                                                                                                                                                                                                | Daily Rate      |   | No. of Days |   | Subtotal  |   | No. DUSMS |   | TOTAL  |
| In-District                                                                                                                                                                                                                                                                                                                                                                                                                                                                                                                                                                                                                                                                                                                                                                                                                                                                                                                                                                                                                                                                                                                                                                                                                                                                                                                                                                                                                                                                                                                                                                                                                                                                                                                                                                                                                                                                                                                                                                                                                                                                                                                    | 0               | X | 0           | = | \$0.00    | X | 0         | = | \$0.00 |
|                                                                                                                                                                                                                                                                                                                                                                                                                                                                                                                                                                                                                                                                                                                                                                                                                                                                                                                                                                                                                                                                                                                                                                                                                                                                                                                                                                                                                                                                                                                                                                                                                                                                                                                                                                                                                                                                                                                                                                                                                                                                                                                                |                 |   |             |   |           |   |           |   |        |
| The second secon | Daily Rate      |   | No. of Days |   | Subtotal  |   | No. DUSMS |   | TOTAL  |
| Out-of-District                                                                                                                                                                                                                                                                                                                                                                                                                                                                                                                                                                                                                                                                                                                                                                                                                                                                                                                                                                                                                                                                                                                                                                                                                                                                                                                                                                                                                                                                                                                                                                                                                                                                                                                                                                                                                                                                                                                                                                                                                                                                                                                | 0               | X | 0           | = | \$0.00    | x | 0         | = | \$0.00 |

# 13. Will the detail incur guard expense? (check one) Yes Are these guards being used as backfill? (check one) Yes

0

X

| In-District Hourly Rate (b)(7)(E) | × | Detail Hours<br>(b)(7)(E | = | Subtotal (b)(7)(E) | x | No. Guards (b)(7)(E) | x | No. Days<br>5 | = | <b>TOTAL</b> (b)(7)(E) |
|-----------------------------------|---|--------------------------|---|--------------------|---|----------------------|---|---------------|---|------------------------|
| Out-of-District                   |   | 4                        |   | 2.11.1.1           |   |                      |   | 1000          |   |                        |
| Hourly Rate                       |   | Detail Hours             |   | Subtotal           |   | No. Guards           |   | No. Days      |   | TOTAL                  |
| 0                                 | X | 0                        | = | \$0.00             | x | 0                    | Х | 0             | = | \$0.00                 |
|                                   |   |                          |   |                    |   |                      |   |               |   |                        |

#### 14. Will the detail incur other expenses? (check one)

| Evnonco:     | \$0.00 |  |
|--------------|--------|--|
| Expense:     | \$U.UU |  |
| Description  |        |  |
| Description: |        |  |