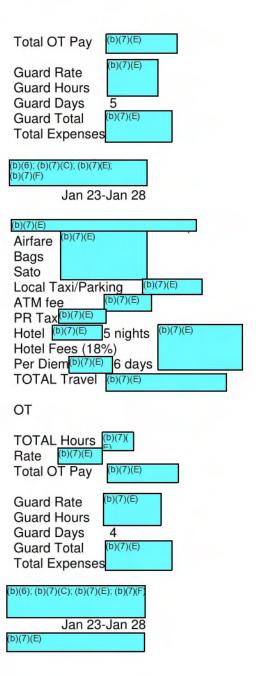

# 11/20 Amendment The additional funding needed for **Special Assignment Number** (D)(7)(E) (b)(7)(E) Monday 11/23 hours regular Tuesday 11/24 hours regular (b)(7)(E) hours (b)(7)(E) hours overtime Wednesday 11/25 hours regular (b)(7) (E) hours (b)(7)(E) hours overtime

Thursday 11/26

hours holiday worked

is as follows:

| hours overtime                                                                      |                                    |
|-------------------------------------------------------------------------------------|------------------------------------|
| Friday 11/27  hours regular                                                         |                                    |
| Γotal Additional Overtime hours                                                     |                                    |
| Fotal Additional Guard hire (1907)                                                  | ours (b)(7)(E) 4 days (b)(7)(E)    |
| See Ops Plan and Schedule attachments J<br>Special Equipment or Personnel Required: |                                    |
| certify that the above manpower/funds will be expended                              | only on the above-cantioned detail |
| (b)(6); (b)(7)(C); (b)(7)(F)  Signature of U.S. Marshal, Chief Deputy or designee   | 11/11/2020                         |

#### 20. Approval for detail other expenses? (check one)

| Expense:     | \$13,392.00                            |
|--------------|----------------------------------------|
| Description: | See box 15 for complete cost breakdown |