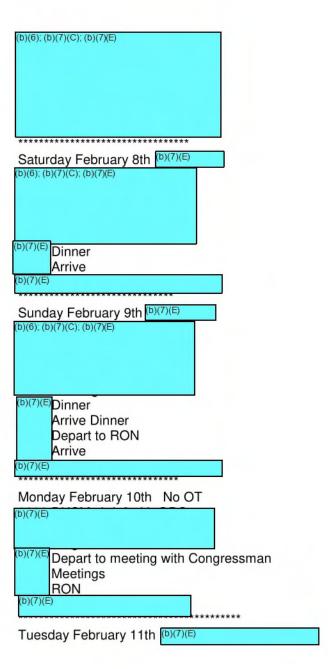

#### 11/20 Amendment

The additional funding needed for **Special Assignment Number:** is as follows:

| (b)(7)(E)                     |           |
|-------------------------------|-----------|
| Monday 11/23 hours regular    | (b)(7)(E) |
| Tuesday 11/24 hours regular   | (b)(7)(E) |
| hours overtime                | (b)(7)(E) |
| Wednesday 11/25 hours regular | (b)(7)(E) |
| hours overtime                | (b)(7)(E) |
| Thursday 11/26                | (b)(7)(E) |

### Sunday November 29, 2020:

### Monday November 30, 2020:

### Tuesday December 1, 2020:

### Wednesday December 2, 2020:

### Thursday December 3, 2020:

(b)(7)(E)

### Saturday December 5, 2020: not scheduled prior to the work week

### Sunday December 6, 2020: