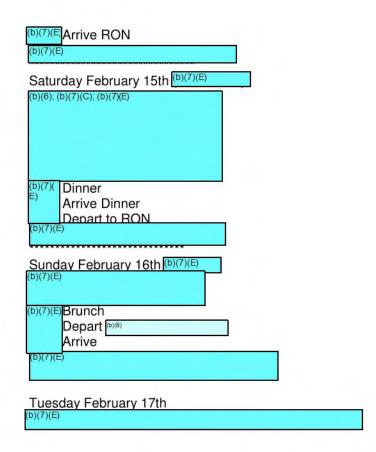

### AMENDMENT submitted 12/5/20

| Southern Florida will continue to provide (b)(7)(E)        |
|------------------------------------------------------------|
| (b)(6); (b)(7)(C); (b)(7)(E); (b)(7)(F)                    |
| Southern Florida (b)(7)(E) (b)(7)(E); (b)(7)(E); (b)(7)(F) |
| Sunday December 6, 2020:                                   |
| (b)(7)(E)                                                  |
| Hours Overtime                                             |
| Monday December 7, 2020                                    |
| (b)(7)(E)                                                  |
| Hours Regular Hours Overtime  Hours Overtime               |
| (b)(7)(E)                                                  |
| Hours Regular                                              |

### **Tuesday December 8, 2020**

### Wednesday December 9, 2020

### Friday December 11, 2020

Hours Regular

### Saturday December 12, 2020

(b)(7)(E)

hours overtime

Sunday December 13, 2020

Hours Overtime

(b)(7)(E)

### Monday December 14, 2020

### **Tuesday December 15, 2020**

### Wednesday December 16, 2020