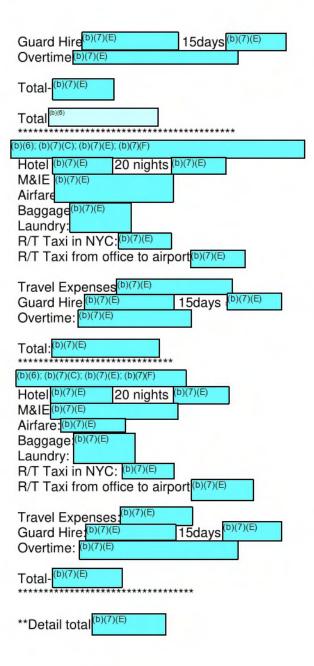

### 14. Will the detail incur other expenses? (check one) No

| Expense:     | \$0.00 |  |
|--------------|--------|--|
| Description: |        |  |

| 5. DEPUTY REPORTING INFORMATION/SPECIAL INSTRUCTIONS: City/District Location: Reporting Date/Time: 01/02/2020 (mm/dd/yyyy) | (b)(7)(E)<br>(nour) | Per Diem Rate:<br>Hotel Name:<br>Hotel Telephone: |
|----------------------------------------------------------------------------------------------------------------------------|---------------------|---------------------------------------------------|
| Detail Supervisor: (b)(6); (b)(7)(C); Detail Supervisor Phone: (b)(7)(F)                                                   |                     |                                                   |
| Special Instructions/Other related information: (b)(7)(E)                                                                  |                     |                                                   |
| SDNY DUSMS (b)(6); (b)(7)(C); (b)(7)(E); (b)(7)(F)                                                                         |                     |                                                   |
| Overtime: (b)(7)(E) (b)(7)(E)  TOTAL = (b)(7)(E)                                                                           |                     |                                                   |
| Guard hire: (b)(7)(E)                                                                                                      |                     |                                                   |
| EDNY DUSMs (b)(6); (b)(7)(C); (b)(7)(E); (b)(7)(F)                                                                         |                     |                                                   |
| Overtime(b)(7)(E)                                                                                                          |                     |                                                   |
| Guard hire (b)(7)(E) Special Equipment or Personnel Required:                                                              |                     |                                                   |
| (b)(7)(E)                                                                                                                  |                     |                                                   |
|                                                                                                                            |                     |                                                   |