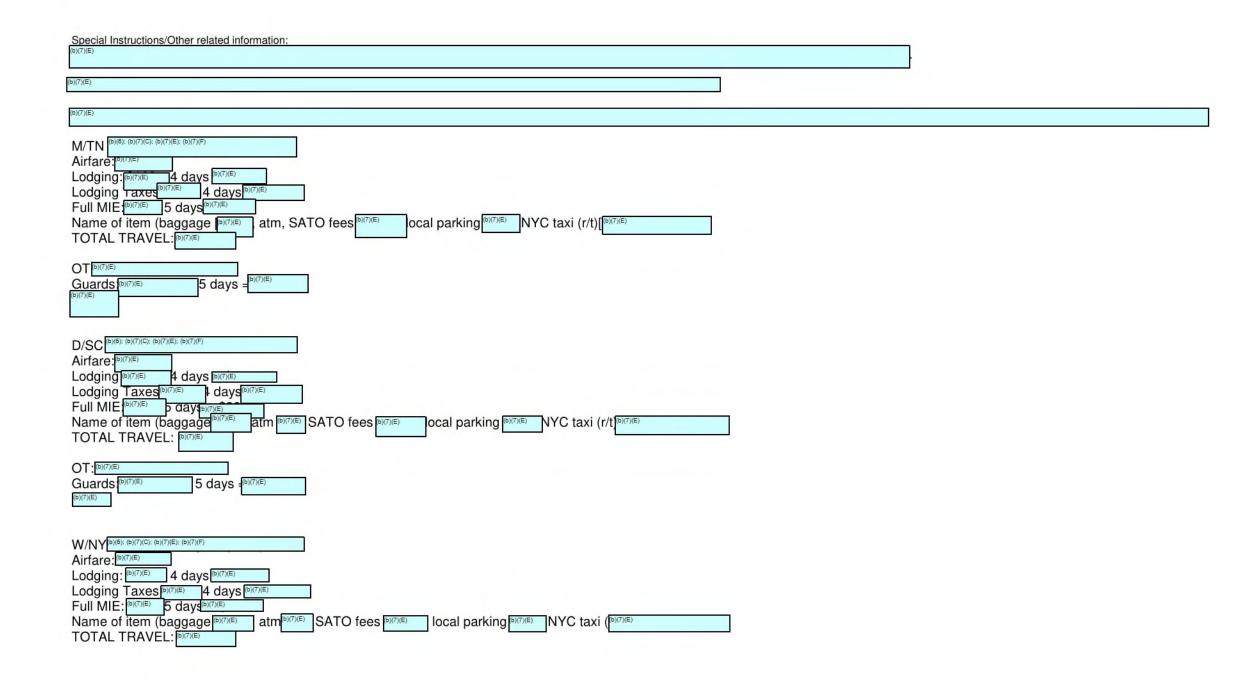

0

15. DEPUTY REPORTING INFORMATION/SPECIAL INSTRUCTIONS:
City/District Location:
Reporting Date/Time:

11/20/2020

(mm/dd/yyyy)

Detail Supervisor: Detail Supervisor Phone:

(b)(6); (b)(7)(C); (b)(7)(F)

(b)(7)(E) (hour)

### 14. Will the detail incur other expenses? (check one) No

| Expense:     | \$0.00 |  |
|--------------|--------|--|
| Description: |        |  |

| 5. DEPUTY REPORTING INFORMATION/SPECIAL INSTRUCTIONS: City/District Location: Reporting Date/Time: 01/02/2020 (mm/dd/yyyy) | (b)(7)(E)<br>(nour) | Per Diem Rate:<br>Hotel Name:<br>Hotel Telephone: |
|----------------------------------------------------------------------------------------------------------------------------|---------------------|---------------------------------------------------|
| Detail Supervisor: (b)(6); (b)(7)(C); Detail Supervisor Phone: (b)(7)(F)                                                   |                     |                                                   |
| Special Instructions/Other related information: (b)(7)(E)                                                                  |                     |                                                   |
| SDNY DUSMS (b)(6); (b)(7)(C); (b)(7)(E); (b)(7)(F)                                                                         |                     |                                                   |
| Overtime: (b)(7)(E) (b)(7)(E)  TOTAL = (b)(7)(E)                                                                           |                     |                                                   |
| Guard hire: (b)(7)(E)                                                                                                      |                     |                                                   |
| EDNY DUSMs (b)(6); (b)(7)(C); (b)(7)(E); (b)(7)(F)                                                                         |                     |                                                   |
| Overtime(b)(7)(E)                                                                                                          |                     |                                                   |
| Guard hire (b)(7)(E) Special Equipment or Personnel Required:                                                              |                     |                                                   |
| (b)(7)(E)                                                                                                                  |                     |                                                   |
|                                                                                                                            |                     |                                                   |