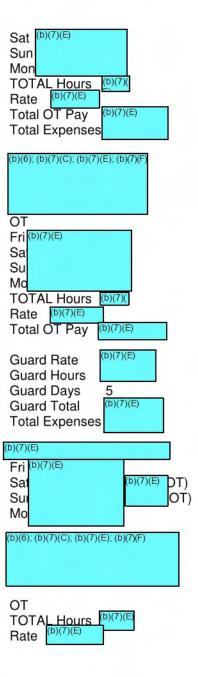

### 4. Description:

Court Security Protection Detail - Supreme Court Justices

Program Type: Detail Type: ESU / SOG: Case Type:

Brief Description of Detail: (Based upon the complexity, national importance, or threat level of an assignment, the Operational Division may require the submission of additional supportint documentation)