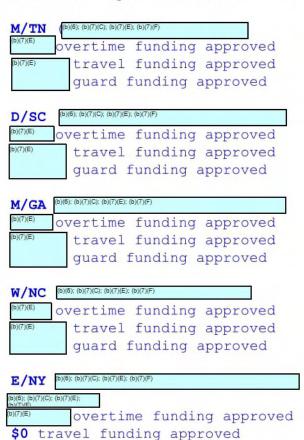

# 11. Will the detail incur overtime? (check one) Yes Scheduled Detail Hours (D)(7)(E)

| Overtime Estima           | te Computation: |   |                 |   |           |   |           |   |          |   |           |
|---------------------------|-----------------|---|-----------------|---|-----------|---|-----------|---|----------|---|-----------|
| In District               | Hourly Rate     |   | Detail OT hours |   | Subtotal  |   | No. DUSMS |   | No. Days |   | TOTAL     |
| In-District<br>(1811)     | (b)(7)(E)       | Х | (b)(7)(E)       | = | (b)(7)(E) | х | (b)(7)(E) | Х | 1        | = | (b)(7)(E) |
| In-District<br>(082/1802) | 0               | x | 0               | = | \$0.00    | x | 0         | х | 0        | = | \$0.00    |
|                           | Hourly Rate     |   | Detail OT hours |   | Subtotal  |   | No. DUSMs |   | No. Days |   | TOTAL     |
| Out-of-District           | 0               | × | 0               | = | \$0.00    | × | 0         | x | 0        | = | \$0.00    |

#### 12. Will the detail incur per diem? (check one) No

Out-of-District

(082/1802)

| Per Diem Estima                                                                                                                                                                                                                                                                                                                                                                                                                                                                                                                                                                                                                                                                                                                                                                                                                                                                                                                                                                                                                                                                                                                                                                                                                                                                                                                                                                                                                                                                                                                                                                                                                                                                                                                                                                                                                                                                                                                                                                                                                                                                                                                | te Computation: |   |             |   | 111 201 5 |   |           |   |        |
|--------------------------------------------------------------------------------------------------------------------------------------------------------------------------------------------------------------------------------------------------------------------------------------------------------------------------------------------------------------------------------------------------------------------------------------------------------------------------------------------------------------------------------------------------------------------------------------------------------------------------------------------------------------------------------------------------------------------------------------------------------------------------------------------------------------------------------------------------------------------------------------------------------------------------------------------------------------------------------------------------------------------------------------------------------------------------------------------------------------------------------------------------------------------------------------------------------------------------------------------------------------------------------------------------------------------------------------------------------------------------------------------------------------------------------------------------------------------------------------------------------------------------------------------------------------------------------------------------------------------------------------------------------------------------------------------------------------------------------------------------------------------------------------------------------------------------------------------------------------------------------------------------------------------------------------------------------------------------------------------------------------------------------------------------------------------------------------------------------------------------------|-----------------|---|-------------|---|-----------|---|-----------|---|--------|
|                                                                                                                                                                                                                                                                                                                                                                                                                                                                                                                                                                                                                                                                                                                                                                                                                                                                                                                                                                                                                                                                                                                                                                                                                                                                                                                                                                                                                                                                                                                                                                                                                                                                                                                                                                                                                                                                                                                                                                                                                                                                                                                                | Daily Rate      |   | No. of Days |   | Subtotal  |   | No. DUSMS |   | TOTAL  |
| In-District                                                                                                                                                                                                                                                                                                                                                                                                                                                                                                                                                                                                                                                                                                                                                                                                                                                                                                                                                                                                                                                                                                                                                                                                                                                                                                                                                                                                                                                                                                                                                                                                                                                                                                                                                                                                                                                                                                                                                                                                                                                                                                                    | 0               | X | 0           | = | \$0.00    | X | 0         | = | \$0.00 |
|                                                                                                                                                                                                                                                                                                                                                                                                                                                                                                                                                                                                                                                                                                                                                                                                                                                                                                                                                                                                                                                                                                                                                                                                                                                                                                                                                                                                                                                                                                                                                                                                                                                                                                                                                                                                                                                                                                                                                                                                                                                                                                                                |                 |   |             |   |           |   |           |   |        |
| The second secon | Daily Rate      |   | No. of Days |   | Subtotal  |   | No. DUSMS |   | TOTAL  |
| Out-of-District                                                                                                                                                                                                                                                                                                                                                                                                                                                                                                                                                                                                                                                                                                                                                                                                                                                                                                                                                                                                                                                                                                                                                                                                                                                                                                                                                                                                                                                                                                                                                                                                                                                                                                                                                                                                                                                                                                                                                                                                                                                                                                                | 0               | X | 0           | = | \$0.00    | x | 0         | = | \$0.00 |

# 13. Will the detail incur guard expense? (check one) Yes Are these guards being used as backfill? (check one) Yes

0

X

| In-District Hourly Rate (b)(7)(E) | × | Detail Hours<br>(b)(7)(E | = | Subtotal (b)(7)(E) | x | No. Guards (b)(7)(E) | x | No. Days<br>5 | = | <b>TOTAL</b> (b)(7)(E) |
|-----------------------------------|---|--------------------------|---|--------------------|---|----------------------|---|---------------|---|------------------------|
| Out-of-District                   |   | 4                        |   | 2.11.1.1           |   |                      |   | 1000          |   |                        |
| Hourly Rate                       |   | Detail Hours             |   | Subtotal           |   | No. Guards           |   | No. Days      |   | TOTAL                  |
| 0                                 | X | 0                        | = | \$0.00             | x | 0                    | Х | 0             | = | \$0.00                 |
|                                   |   |                          |   |                    |   |                      |   |               |   |                        |

## 11. Will the detail incur overtime? (check one) Yes Scheduled Detail Hours (b)(7)(E)

| Overtime Estimat          | te Computation:<br>Hourly Rate |   | Detail OT hours |   | Subtotal |   | No. DUSMS |   | No. Days |   | TOTAL  |
|---------------------------|--------------------------------|---|-----------------|---|----------|---|-----------|---|----------|---|--------|
| In-District<br>(1811)     | 0                              | Х | 0               | = | \$0.00   | х | 0         | x | 0        | = | \$0.00 |
| In-District<br>(082/1802) | 0                              | х | 0               | = | \$0.00   | х | 0         | х | 0        | = | \$0.00 |
|                           | Hourly Rate                    |   | Detail OT hours |   | Subtotal |   | No. DUSMs |   | No. Days |   | TOTAL  |
| Out-of-District<br>(1811) | Ö                              | Х | 0               | = | \$0.00   | х | 0         | х | 0        | = | \$0.00 |
| Out-of-District           | 0                              | х | 0               | = | \$0.00   | X | 0         | х | 0        | = | \$0.00 |

### 12. Will the detail incur per diem? (check one) No

(082/1802)

| Per Diem Estima                                                                                                                                                                                                                                                                                                                                                                                                                                                                                                                                                                                                                                                                                                                                                                                                                                                                                                                                                                                                                                                                                                                                                                                                                                                                                                                                                                                                                                                                                                                                                                                                                                                                                                                                                                                                                                                                                                                                                                                                                                                                                                                | te Computation: |   |             |   | 11 - 22 - 22 - 2 |   | 4 1 2 2 2 2 2 2 2 2 2 2 2 2 2 2 2 2 2 2 |   |        |
|--------------------------------------------------------------------------------------------------------------------------------------------------------------------------------------------------------------------------------------------------------------------------------------------------------------------------------------------------------------------------------------------------------------------------------------------------------------------------------------------------------------------------------------------------------------------------------------------------------------------------------------------------------------------------------------------------------------------------------------------------------------------------------------------------------------------------------------------------------------------------------------------------------------------------------------------------------------------------------------------------------------------------------------------------------------------------------------------------------------------------------------------------------------------------------------------------------------------------------------------------------------------------------------------------------------------------------------------------------------------------------------------------------------------------------------------------------------------------------------------------------------------------------------------------------------------------------------------------------------------------------------------------------------------------------------------------------------------------------------------------------------------------------------------------------------------------------------------------------------------------------------------------------------------------------------------------------------------------------------------------------------------------------------------------------------------------------------------------------------------------------|-----------------|---|-------------|---|------------------|---|-----------------------------------------|---|--------|
|                                                                                                                                                                                                                                                                                                                                                                                                                                                                                                                                                                                                                                                                                                                                                                                                                                                                                                                                                                                                                                                                                                                                                                                                                                                                                                                                                                                                                                                                                                                                                                                                                                                                                                                                                                                                                                                                                                                                                                                                                                                                                                                                | Daily Rate      |   | No. of Days |   | Subtotal         |   | No. DUSMS                               |   | TOTAL  |
| In-District                                                                                                                                                                                                                                                                                                                                                                                                                                                                                                                                                                                                                                                                                                                                                                                                                                                                                                                                                                                                                                                                                                                                                                                                                                                                                                                                                                                                                                                                                                                                                                                                                                                                                                                                                                                                                                                                                                                                                                                                                                                                                                                    | 0               | X | 0           | = | \$0.00           | X | 0                                       | = | \$0.00 |
|                                                                                                                                                                                                                                                                                                                                                                                                                                                                                                                                                                                                                                                                                                                                                                                                                                                                                                                                                                                                                                                                                                                                                                                                                                                                                                                                                                                                                                                                                                                                                                                                                                                                                                                                                                                                                                                                                                                                                                                                                                                                                                                                |                 |   |             |   |                  |   |                                         |   |        |
| The second secon | Daily Rate      |   | No. of Days |   | Subtotal         |   | No. DUSMS                               |   | TOTAL  |
| Out-of-District                                                                                                                                                                                                                                                                                                                                                                                                                                                                                                                                                                                                                                                                                                                                                                                                                                                                                                                                                                                                                                                                                                                                                                                                                                                                                                                                                                                                                                                                                                                                                                                                                                                                                                                                                                                                                                                                                                                                                                                                                                                                                                                | 0               | X | 0           | = | \$0.00           | x | 0                                       | = | \$0.00 |

# 13. Will the detail incur guard expense? (check one) Yes Are these guards being used as backfill? (check one) Yes

| Hourly Rate<br>0              | × | Detail Hours<br>0 | = | \$0.00   | x | No. Guards<br>0 | x | No. Days<br><b>0</b> | = | \$0.00 |
|-------------------------------|---|-------------------|---|----------|---|-----------------|---|----------------------|---|--------|
| ut-of-District<br>Hourly Rate |   | Detail Hours      |   | Subtotal |   | No. Guards      |   | No. Days             |   | TOTAL  |
| 0                             | × | 0                 | = | \$0.00   | X | 0               | x | 0                    | = | \$0.00 |