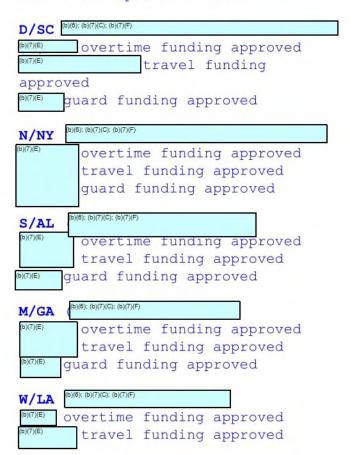

APPROVAL LEVEL REQUIRED OST SUPERVISOR

THIS ASSIGNMENT IS: APPROVED/DISAPPROVED BY: APPROVED (b)(6); (b)(7)(C); (b)(7)(F)

DATE: 12/09/2020

Funds control will rest upon the supervisor that approves the final E2 Travel document and/or the webTA document for

| THIS ASSIGNMENT IS: APPROVED/DISAPPROVED BY: COMMENTS: | APPROVED<br>(b)(6); (b)(7)(C); (b)(7)(F) | DATE: 12/11/2020 |
|--------------------------------------------------------|------------------------------------------|------------------|
| THIS ASSIGNMENT IS: APPROVED/DISAPPROVED BY: COMMENTS: |                                          | DATE:            |
| THIS ASSIGNMENT IS: APPROVED/DISAPPROVED BY: COMMENTS: |                                          | DATE:            |