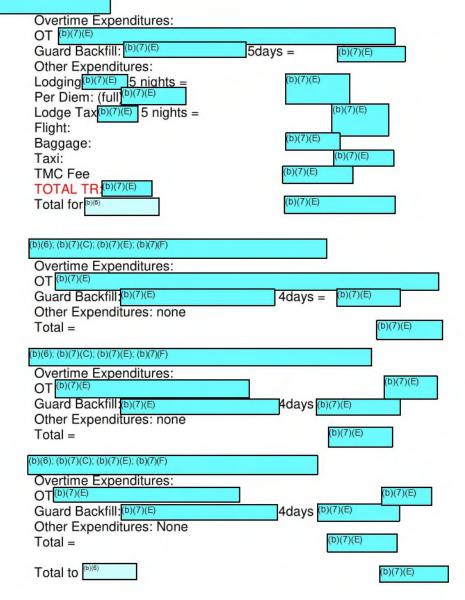

#### 20. Approval for detail other expenses? (check one)

\$40,500.00

Expense: Description: See box 15 for complete cost breakdown

TOTAL REQUESTED FUNDS \$7,536.00

TOTAL APPROVED FUNDS \$40,500.00

APPROVAL LEVEL REQUIRED OST

### 20. Approval for detail other expenses? (check one)

| Expense:     | \$28,152.00  |  |
|--------------|--------------|--|
| Description: | See Attached |  |

TOTAL REQUESTED FUNDS \$32,364.00

TOTAL APPROVED FUNDS \$28,152.00