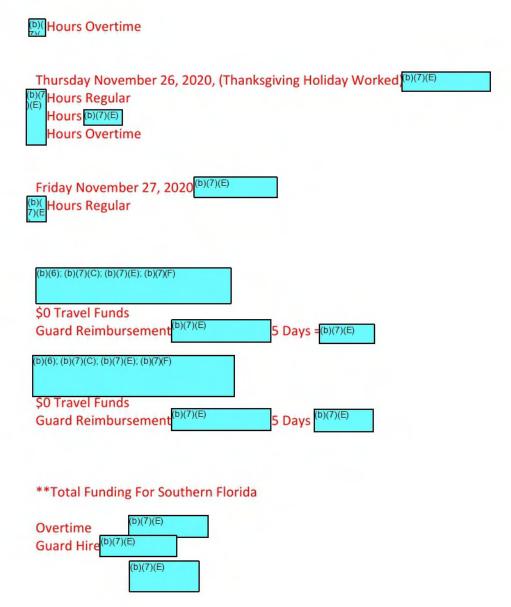

#### 11/20 Amendment

The additional funding needed for **Special Assignment Number:** is as follows:

| (b)(7)(E)                     |           |
|-------------------------------|-----------|
| Monday 11/23 hours regular    | (b)(7)(E) |
| Tuesday 11/24 hours regular   | (b)(7)(E) |
| hours overtime                | (b)(7)(E) |
| Wednesday 11/25 hours regular | (b)(7)(E) |
| hours overtime                | (b)(7)(E) |
| Thursday 11/26                | (b)(7)(E) |

### **Guard Hire**

### **Total Funding for Southern Florida:**

| See Ops Plan and Schedule attachments ] Special Equipment or Personnel Required:  (b)(7)(E)              |                                |        |     |
|----------------------------------------------------------------------------------------------------------|--------------------------------|--------|-----|
| I certify that the above manpower/funds will be expended only of                                         | on the above-captioned detail. |        |     |
| (b)(6); (b)(7)(C);<br>(b)(7)(F)                                                                          | 11/11/2020                     |        |     |
| Signature of U.S. Marshal, Chief Deputy or designee                                                      | Date                           |        |     |
|                                                                                                          |                                |        |     |
| <b>Approval</b> for Out-of-District Assistance? (check one) <b>No</b> Type/Number of Personnel Required: | No. of DUSMs                   | SDUSMs | Adr |
|                                                                                                          |                                |        |     |