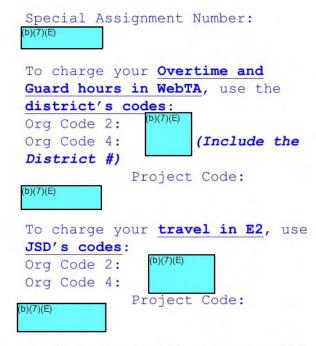

Fiscal Year: 2020
Fund Code: (D)(7)(E)
Special Assignment Number: (D)(7)(E)

To charge your Overtime and Guard hours in WebTA, use the district's codes:

Org Code 2:
Org Code 4:
District #)

(Include the

Project Code:

(b)(7)(E)

To charge your **travel in E2**, use

JSD's codes:

Org Code 2: Org Code 4:

Project Code:

(b)(7)(E)

Funds control will rest upon the supervisor that approves the final E2 Travel document and/or the webTA document for participating DUSMs. The amount of travel, overtime, and guard funding (if applicable) approved by OSB on the JSD USM-535 should not be exceeded without prior authorization from OSB. To exceed the amount approved may place the project code in the negative. Please ensure adequate cost accountability controls are in place that provide direct oversight of your special assignment funding burnrate in order to remain within the approved funding authorization. For any supporting personnel traveling, please ensure the Special Assignment Number is recorded on their E2 travel authorization/approval.