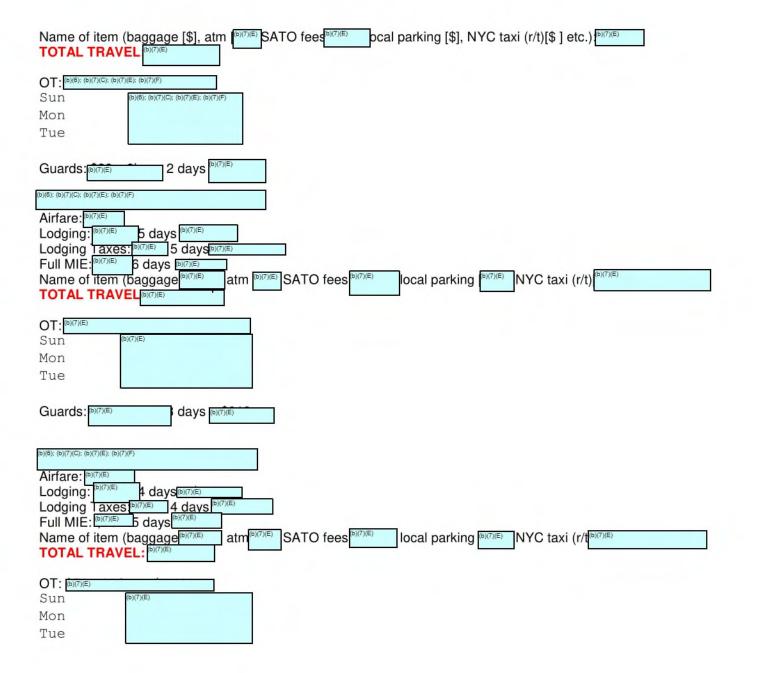

### 14. Will the detail incur other expenses? (check one) No

| Expense:     | \$0.00 |  |
|--------------|--------|--|
| Description: |        |  |

| 5. DEPUTY REPORTING INFORMATION/SPECIAL INSTRUCTIONS: City/District Location: Reporting Date/Time: 01/02/2020 (mm/dd/yyyy) | (b)(7)(E)<br>(nour) | Per Diem Rate:<br>Hotel Name:<br>Hotel Telephone: |
|----------------------------------------------------------------------------------------------------------------------------|---------------------|---------------------------------------------------|
| Detail Supervisor: (b)(6); (b)(7)(C); Detail Supervisor Phone: (b)(7)(F)                                                   |                     |                                                   |
| Special Instructions/Other related information: (b)(7)(E)                                                                  |                     |                                                   |
| SDNY DUSMS (b)(6); (b)(7)(C); (b)(7)(E); (b)(7)(F)                                                                         |                     |                                                   |
| Overtime: (b)(7)(E) (b)(7)(E)  TOTAL = (b)(7)(E)                                                                           |                     |                                                   |
| Guard hire: (b)(7)(E)                                                                                                      |                     |                                                   |
| EDNY DUSMs (b)(6); (b)(7)(C); (b)(7)(E); (b)(7)(F)                                                                         |                     |                                                   |
| Overtime(b)(7)(E)                                                                                                          |                     |                                                   |
| Guard hire (b)(7)(E) Special Equipment or Personnel Required:                                                              |                     |                                                   |
| (b)(7)(E)                                                                                                                  |                     |                                                   |
|                                                                                                                            |                     |                                                   |