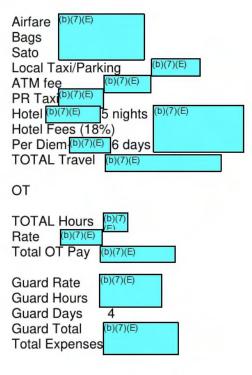

#### 20. Approval for detail other expenses? (check one)

| Expense:     | \$13,392.00                            |
|--------------|----------------------------------------|
| Description: | See box 15 for complete cost breakdown |

#### 20. Approval for detail other expenses? (check one)

\$21,264.00

Expense: Description: See box 15 for complete cost breakdown

TOTAL REQUESTED FUNDS \$7,536.00

TOTAL APPROVED FUNDS \$21,264.00

APPROVAL LEVEL REQUIRED OST THIS ASSIGNMENT IS: APPROVED/DISAPPROVED BY: (b)(6); (b)(7)(C);