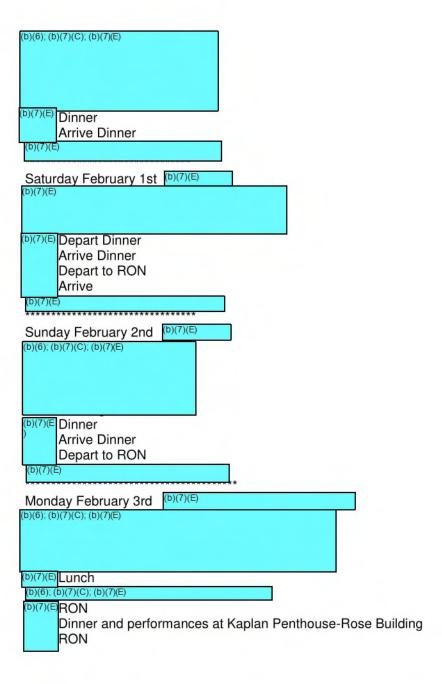

# 11/20 Amendment The additional funding needed for **Special Assignment Number** (D)(7)(E) (b)(7)(E) Monday 11/23 hours regular Tuesday 11/24 hours regular (b)(7)(E) hours (b)(7)(E) hours overtime Wednesday 11/25 hours regular (b)(7) (E) hours (b)(7)(E) hours overtime

Thursday 11/26

hours holiday worked

is as follows:

| hours overtime                                                                      |                                    |
|-------------------------------------------------------------------------------------|------------------------------------|
| Friday 11/27  hours regular                                                         |                                    |
| Γotal Additional Overtime hours                                                     |                                    |
| Fotal Additional Guard hire (1907)                                                  | ours (b)(7)(E) 4 days (b)(7)(E)    |
| See Ops Plan and Schedule attachments J<br>Special Equipment or Personnel Required: |                                    |
| certify that the above manpower/funds will be expended                              | only on the above-cantioned detail |
| (b)(6); (b)(7)(C); (b)(7)(F)  Signature of U.S. Marshal, Chief Deputy or designee   | 11/11/2020                         |