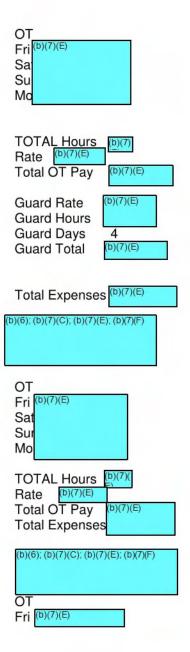

### 4. Description:

Court Security Protection Detail - Supreme Court Justices

Program Type: Detail Type: ESU / SOG: Case Type:

Brief Description of Detail: (Based upon the complexity, national importance, or threat level of an assignment, the Operational Division may require the submission of additional supportint documentation)