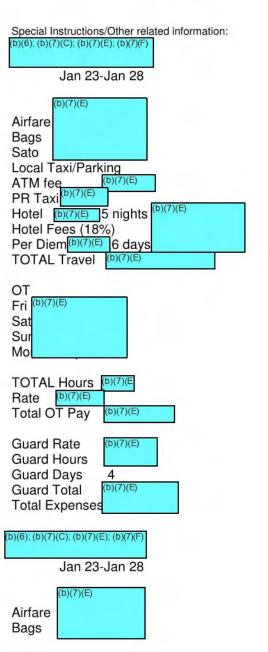

### 4. Description:

Court Security Protection Detail - Supreme Court Justices

Program Type: Detail Type: ESU / SOG: Case Type:

Brief Description of Detail: (Based upon the complexity, national importance, or threat level of an assignment, the Operational Division may require the submission of additional supportint documentation)