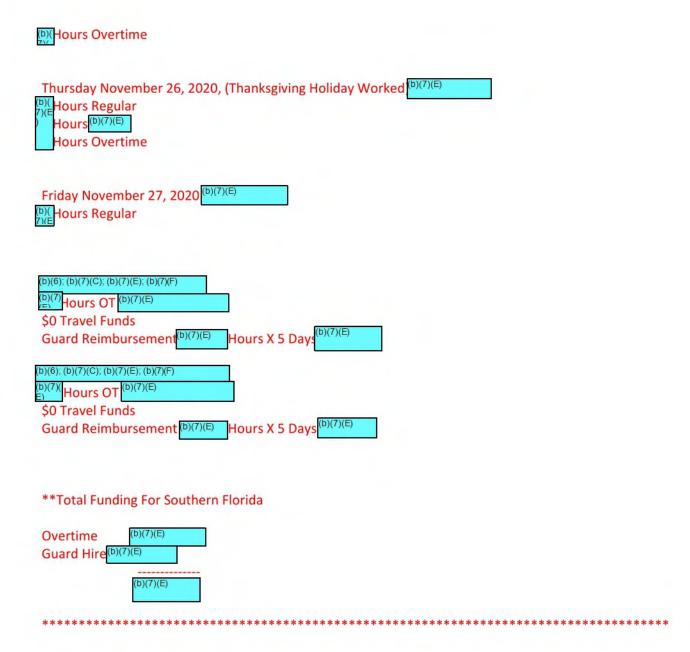

Thursday 11/26

hours holiday worked

is as follows:

| hours overtime                                                                      |                                    |
|-------------------------------------------------------------------------------------|------------------------------------|
| Friday 11/27  hours regular                                                         |                                    |
| Γotal Additional Overtime hours                                                     |                                    |
| Fotal Additional Guard hire (1907)                                                  | ours (b)(7)(E) 4 days (b)(7)(E)    |
| See Ops Plan and Schedule attachments J<br>Special Equipment or Personnel Required: |                                    |
| certify that the above manpower/funds will be expended                              | only on the above-cantioned detail |
| (b)(6); (b)(7)(C); (b)(7)(F)  Signature of U.S. Marshal, Chief Deputy or designee   | 11/11/2020                         |