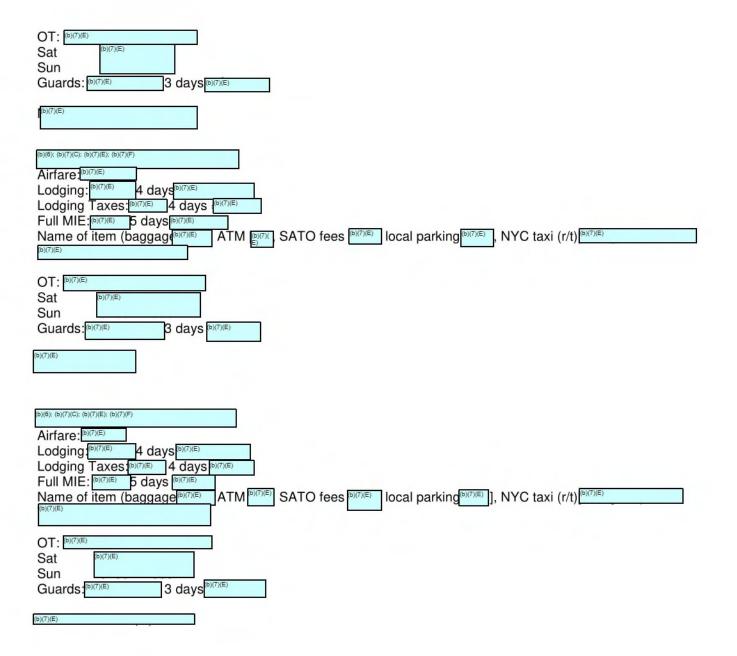

### 14. Will the detail incur other expenses? (check one) No

| Expense:     | \$0.00 |  |
|--------------|--------|--|
| Description: |        |  |

| 5. DEPUTY REPORTING INFORMATION/SPECIAL INSTRUCTIONS: City/District Location: Reporting Date/Time: 01/02/2020 (mm/dd/yyyy) | (b)(7)(E)<br>(nour) | Per Diem Rate:<br>Hotel Name:<br>Hotel Telephone: |
|----------------------------------------------------------------------------------------------------------------------------|---------------------|---------------------------------------------------|
| Detail Supervisor: (b)(6); (b)(7)(C); Detail Supervisor Phone: (b)(7)(F)                                                   |                     |                                                   |
| Special Instructions/Other related information: (b)(7)(E)                                                                  |                     |                                                   |
| SDNY DUSMS (b)(6); (b)(7)(C); (b)(7)(E); (b)(7)(F)                                                                         |                     |                                                   |
| Overtime: (b)(7)(E) (b)(7)(E)  TOTAL = (b)(7)(E)                                                                           |                     |                                                   |
| Guard hire: (b)(7)(E)                                                                                                      |                     |                                                   |
| EDNY DUSMs (b)(6); (b)(7)(C); (b)(7)(E); (b)(7)(F)                                                                         |                     |                                                   |
| Overtime(b)(7)(E)                                                                                                          |                     |                                                   |
| Guard hire (b)(7)(E) Special Equipment or Personnel Required:                                                              |                     |                                                   |
| (b)(7)(E)                                                                                                                  |                     |                                                   |
|                                                                                                                            |                     |                                                   |