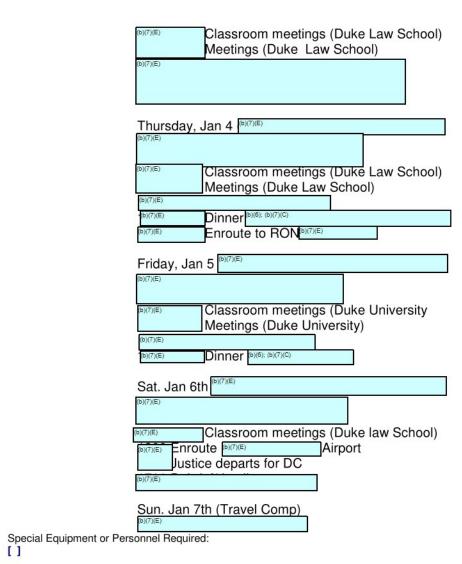

| 4. Description:                                                                                                             |                                                    |                                                           |                       |
|-----------------------------------------------------------------------------------------------------------------------------|----------------------------------------------------|-----------------------------------------------------------|-----------------------|
| Program Type:<br>Detail Type:<br>ESU / SOG:<br>Case Type:                                                                   | Court Security<br>Protection Detail - Supreme C    | ourt Justices                                             |                       |
| Brief Description of Detail: (Based upon submission of additional supportint documents) [On June 6, 2018, Justice Alitq     | umentation)                                        | e, or threat level of an assignment, the Operational Divi | ision may require the |
| (b)(6); (b)(7)(C); (b)(7)(E); (b)(7)(F)                                                                                     |                                                    |                                                           |                       |
|                                                                                                                             |                                                    |                                                           |                       |
|                                                                                                                             |                                                    |                                                           |                       |
|                                                                                                                             |                                                    |                                                           |                       |
| 5. No. of Defendants in custody:                                                                                            | Total No. of Defendants                            | No. USMS In-Custody Witnesses                             | :                     |
| 6. Reported Threats: (b)(7)(E)                                                                                              |                                                    |                                                           |                       |
| 7. Has the Operational Plan been submitted?                                                                                 |                                                    |                                                           |                       |
| 8. Host/Trial District Information: No. of District DUSMs on Special Assignment No. of In-District DUSMs committed to staff | ent:<br>ff this detail:(७)(7)(E)                   |                                                           |                       |
| 9. Are you requesting Out-of-District Assistan                                                                              | nce? (check one) <b>Yes</b> No. of DUSMs (b)(7)(E) | SDUSMs                                                    | Admin.                |