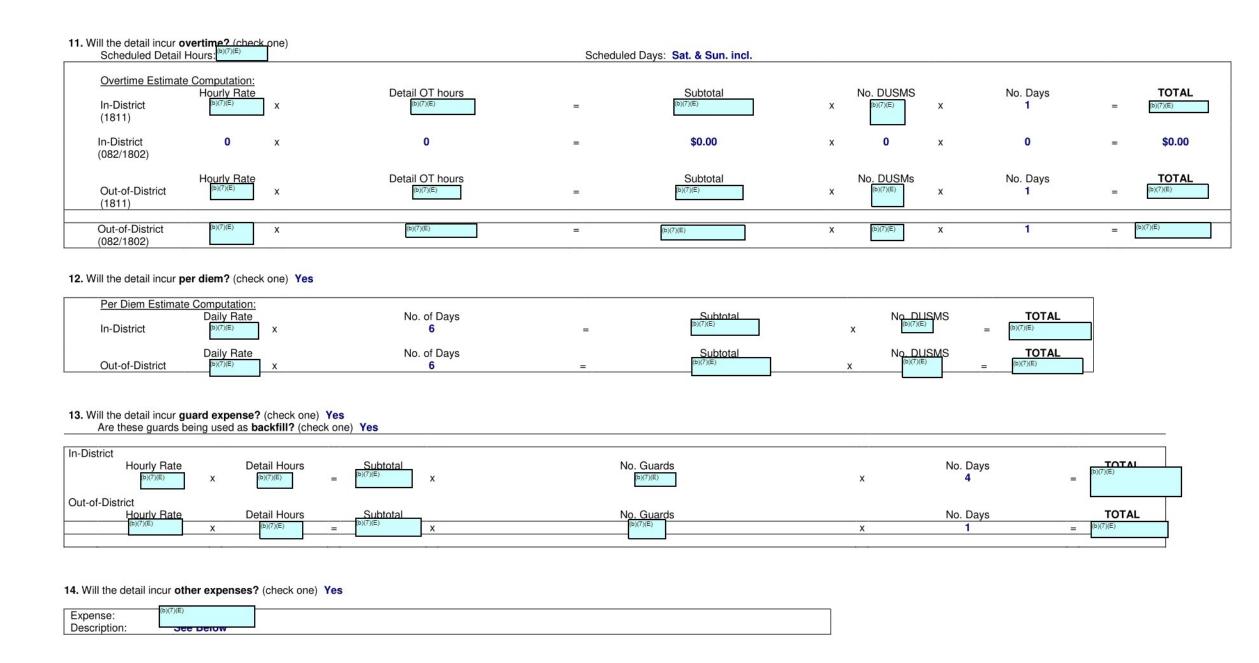

#### [ District Personnel Breakdown:

I certify that the above manpower/funds will be expended only on the above-captioned detail.

(b)(6); (b)(7)(C); (b)(7)(F) 12/22/2017 Signature of U.S. Marshal, Chief Deputy or designee Date 16. Approval for Out-of-District Assistance? (check one) Yes SDUSMs No. of DUSMs Admin. Type/Number of Personnel Required: 0 17. Approval for overtime? (check one)
Scheduled Detail Hours (0)(7)(E) Scheduled Days: Sat. & Sun. incl. Overtime Estimate Computation: Subtotal (b)(7)(E) Hourly Rate Detail OT hours No. DUSMS No. Days TOTAL In-District X (1811)In-District 0 \$0.00 0 X 0 \$0.00 (082/1802)Hourly Bate Detail OT hours Subtotal (b)(7)(E) No DUSMs TOTAL No. Days Out-of-District X (b)(7)(E) X (1811)Out-of-District (b)(7)(E) (b)(7)(E) 1 (b)(7)(E) (b)(7)(E) (082/1802)

#### 18. Approval for per diem? (check one) Yes

| 8 | Per Diem Estima | te Computation:        |   |                  |   |                    |   |            | 53 45 |                 |
|---|-----------------|------------------------|---|------------------|---|--------------------|---|------------|-------|-----------------|
|   | In-District     | Daily Rate<br><b>0</b> | x | No. of Days<br>6 | = | Subtotal<br>\$0.00 | х | No. DLISMS | = 0   | TOTAL<br>\$0.00 |
|   | Out-of-District | Daily Rate<br>0        | х | No. of Days<br>6 | - | Subtotal<br>\$0.00 | х | No. DUSMS  | =     | TOTAL<br>\$0.00 |

#### 19. Approval for guard expense? (check one) Yes

| In-District  Hourly Rate  (b)(7)(E) | x                     | Detail Hours | = | Subtotal | х | No. Guards | х         | No. Days<br>4 | =       | <b>TOTAL</b> (b)(7)(E) |
|-------------------------------------|-----------------------|--------------|---|----------|---|------------|-----------|---------------|---------|------------------------|
| Out-of-District                     | 8 <del>1 - 18 -</del> |              |   |          |   |            |           |               | 100 100 |                        |
| Hourly Rate                         |                       | Detail Hours |   | Subtotal |   | No. Guards |           | No. Days      |         | TOTAL                  |
| 0                                   | х                     | (b)(7)(E)    | = | \$0.00   | х | (b)(7)(E)  | Х         | 4             | =       | \$0.00                 |
|                                     |                       |              |   |          |   |            | - 150<br> |               | 18      |                        |

#### 20. Approval for detail other expenses? (check one) Yes

TOTAL REQUESTED FUNDS \$23,165.22

TOTAL APPROVED FUNDS \$25,441.00

APPROVAL LEVEL REQUIRED OST

| THIS | ASSIG | NMENT   | IS:    |     |
|------|-------|---------|--------|-----|
| APPE | OVED  | /DISAPE | PROVED | BY: |