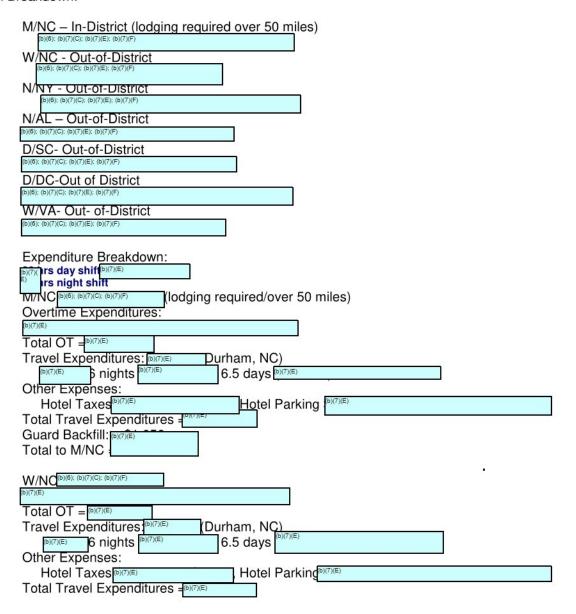

APPROVED (b)(6); (b)(7)(C); (b)(7)(F)

DATE: 12/27/2017

COMMENTS:

)(7)(E)

The supplemental funding request; "1/1 to 1/7/18 - SCJ Alito Protection Detail (Durham, NC)" has been approved at the level indicated. Any JSD authorized overtime/guard funding is valid *only* during the time-frame specified above.

W/NC OVERTIME funding approved travel funding approved uard funding approved

D/SC overtime funding approved travel funding approved uard funding approved

D/DC (NOT)(E)

Ivertime funding approved travel funding approved uard funding approved

W/VA bvertime funding approved ravel funding approved uard funding approved

N/NY (DOT/NE)

Divertime funding approved travel funding approved guard funding approved

N/A

pvertime funding approved ravel funding approved guard funding approved