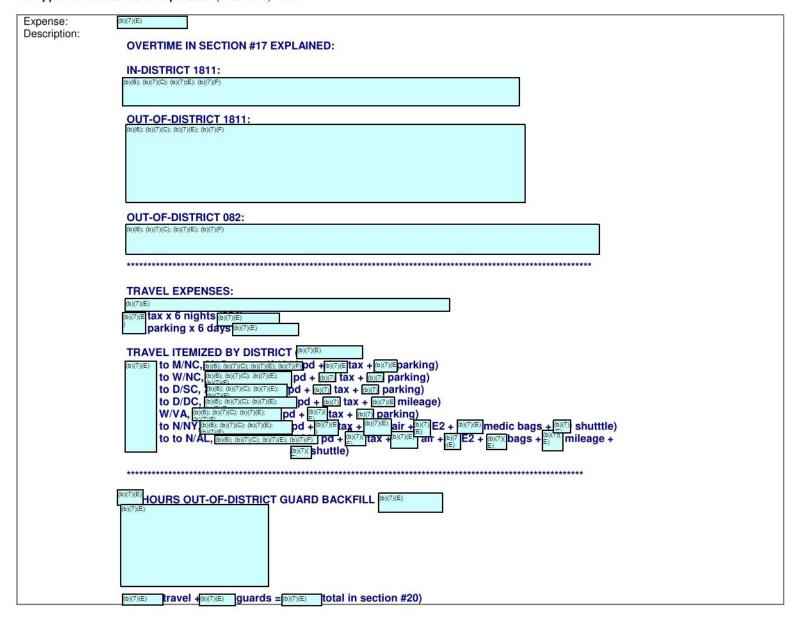

#### 14. Will the detail incur other expenses? (check one) Yes

| Expense:     | (b)(7)(E)                            |
|--------------|--------------------------------------|
| Description: | D/ME Per Diem and Travel (See Below) |

| Special Equipment or Personnel Required:  [ D/ME |  |
|--------------------------------------------------|--|
| D/ME OT  (b)(7)(E)                               |  |
| D/MA OT  (b)(7)(E)                               |  |
| (b)(7)(E)                                        |  |
| (b)(7)(E)                                        |  |